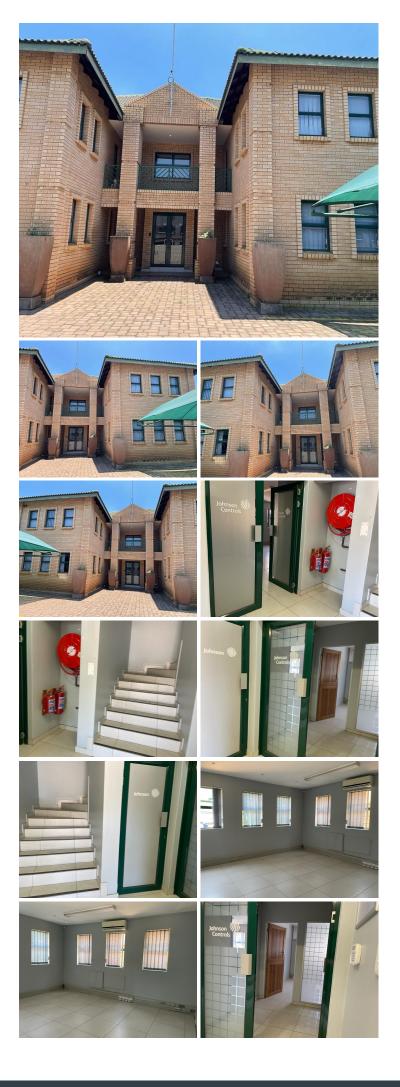

#### 600 m<sup>2</sup> ~

This prime unit measuring 600sqm at Thandanani Office Park is for sale. The offices in Erand Gardens are near to all main arterial routes and shopping centres. This modern reception area is fully tiled and has excellent lighting. There is a lovely boardroom or training area and the offices are open plan. The kitchen is very neat. There is also ample parking at Thandanani Office Park.

This is a very well-located office park situated in the sought-after Midrand business node. The complex is located in close proximity to the N1 highway and Pretoria main road, which allows for quick and convenient accessibility to the park.