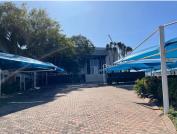

Block A - 1,286sgm

Block B- 1,817sqm

Block C- 3,076sqm

Block D- 2,705sqm

Block E- 2,969sqm

Would suit a corporate tenant or a tenant with multiple subsidiaries as their company headquarters.

There are 144 shade net parking bays and each block has undercover parking as well.

Property is also available for rental on a TRIPLE NET lease at a net rental of R 1.5 million per month plus Vat.

Ideally located just off New Road which would create easy Saviga Riricoethe site. R168,000,000 Ex Vat