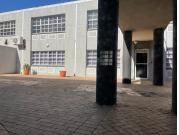

## R168,000,000

HIGHWAY FACING COMMERCIAL PROPERTY AVAILABLE FOR SALE IN MIDRAND

11853 m<sup>2</sup>

This is a highway facing property with five inter leading buildings each with their own back up generator as well as UPS Systems in all the blocks and a big server room in Block D on a 3.126 hectare stand. The property GLA is 11,853sqm which includes double volume warehouse space as well as storage space of 3500sqm combined.

Block A - 1,286sgm

Block B- 1,817sqm

Block C- 3,076sqm

Block D- 2,705sqm

Block E- 2,969sqm

Would suit a corporate tenant or a tenant with multiple subsidiaries as their company headquarters.

There are 144 shade net parking bays and each block has undercover parking as well.