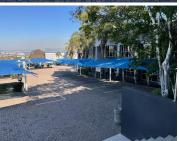

Block A - 1,286sgm

Block B- 1,817sqm

Block C- 3,076sqm

Block D- 2,705sqm

Block E- 2,969sqm

Would suit a corporate tenant or a tenant with multiple subsidiaries as their company headquarters.

There are 144 shade net parking bays and each block has undercover parking as well.

Property is also available for rental on a TRIPLE NET lease at a net rental of R 1.5 million per month plus Vat.

Ideally located just off New Road which would create easy Saviga Riricoethe site. R168,000,000 Ex Vat