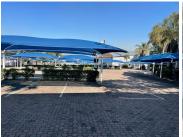

Block A - 1,286sgm

Block B- 1,817sqm

Block C- 3,076sqm

Block D- 2,705sqm

Block E- 2,969sqm

Would suit a corporate tenant or a tenant with multiple subsidiaries as their company headquarters.

There are 144 shade net parking bays and each block has undercover parking as well.

Property is also available for rental on a TRIPLE NET lease at a net rental of R 1.5 million per month plus Vat.

Ideally located just off New Road which would create easy Saviga Riricoethe site. R168,000,000 Ex Vat