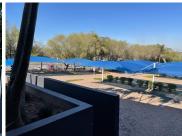

## R168,000,000

HIGHWAY FACING COMMERCIAL PROPERTY AVAILABLE FOR SALE IN MIDRAND

11853 m<sup>2</sup>

This is a highway facing property with five inter leading buildings each with their own back up generator as well as UPS Systems in all the blocks and a big server room in Block D on a 3.126 hectare stand. The property GLA is 11,853sqm which includes double volume warehouse space as well as storage space of 3500sqm combined.

Block A - 1,286sgm

Block B- 1,817sqm

Block C- 3,076sqm

Block D- 2,705sqm

Block E- 2,969sqm

Would suit a corporate tenant or a tenant with multiple subsidiaries as their company headquarters.

There are 144 shade net parking bays and each block has undercover parking as well.