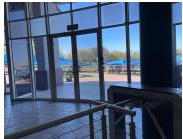

## R168,000,000

HIGHWAY FACING COMMERCIAL PROPERTY AVAILABLE FOR SALE IN MIDRAND

11853 m<sup>2</sup>

This is a highway facing property with five inter leading buildings each with their own back up generator as well as UPS Systems in all the blocks and a big server room in Block D on a 3.126 hectare stand. The property GLA is 11,853sqm which includes double volume warehouse space as well as storage space of 3500sqm combined.

Block A - 1,286sgm

Block B- 1,817sqm

Block C- 3,076sqm

Block D- 2,705sqm

Block E- 2,969sqm

Would suit a corporate tenant or a tenant with multiple subsidiaries as their company headquarters.

There are 144 shade net parking bays and each block has undercover parking as well.