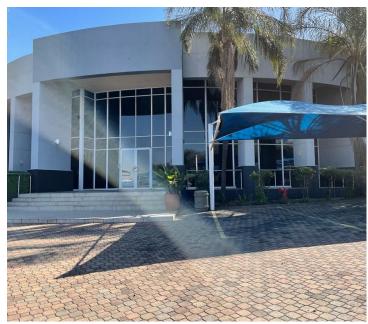

## R168,000,000

HIGHWAY FACING COMMERCIAL PROPERTY AVAILABLE FOR SALE IN MIDRAND

11853 m<sup>2</sup>

This is a highway facing property with five inter leading buildings each with their own back up generator as well as UPS Systems in all the blocks and a big server room in Block D on a 3.126 hectare stand. The property GLA is 11,853sqm which includes double volume warehouse space as well as storage space of 3500sqm combined.

Block A - 1,286sgm

Block B- 1,817sqm

Block C- 3,076sqm

Block D- 2,705sqm

Block E- 2,969sqm

Would suit a corporate tenant or a tenant with multiple subsidiaries as their company headquarters.

There are 144 shade net parking bays and each block has undercover parking as well.

Property is also available for rental on a TRIPLE NET lease at a net rental of R 1.5 million per month plus Vat.

Ideally located just off New Road which would create easy Saviga Riricoethe site. R168,000,000 Ex Vat