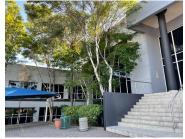

## 11800 m<sup>2</sup>

This is a highway facing property with five inter leading buildings each with their own back up generator as well as UPS Systems in all the blocks and a big server room in Block D on a 3.126 hectare stand. The property GLA is 11,853sqm which includes double volume warehouse space as well as storage space of 3500sqm combined.

Block A - 1,286sqm

Block B- 1,817sqm

Block C- 3,076sqm

Block D- 2,705sqm

Block E- 2,969sqm

Would suit a corporate tenant or a tenant with multiple subsidiaries as their company headquarters.

There are 144 shade net parking bays and each block has undercover parking as well.