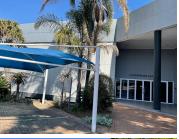

## 11800 m<sup>2</sup>

This is a highway facing property with five inter leading buildings each with their own back up generator as well as UPS Systems in all the blocks and a big server room in Block D on a 3.126 hectare stand. The property GLA is 11,853sqm which includes double volume warehouse space as well as storage space of 3500sqm combined.

Block A - 1,286sqm

Block B- 1,817sqm

Block C- 3,076sqm

Block D- 2,705sqm

Block E- 2,969sqm

Would suit a corporate tenant or a tenant with multiple subsidiaries as their company headquarters.

There are 144 shade net parking bays and each block has undercover parking as well.