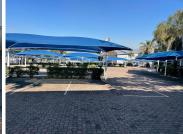

Block A - 1,286sqm

Block B- 1,817sqm

Block C- 3,076sqm

Block D- 2,705sqm

Block E- 2,969sqm

Would suit a corporate tenant or a tenant with multiple subsidiaries as their company headquarters.

There are 144 shade net parking bays and each block has undercover parking as well.