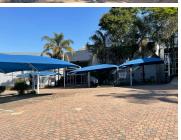

Block A - 1,286sqm

Block B- 1,817sqm

Block C- 3,076sqm

Block D- 2,705sqm

Block E- 2,969sqm

Would suit a corporate tenant or a tenant with multiple subsidiaries as their company headquarters.

There are 144 shade net parking bays and each block has undercover parking as well.