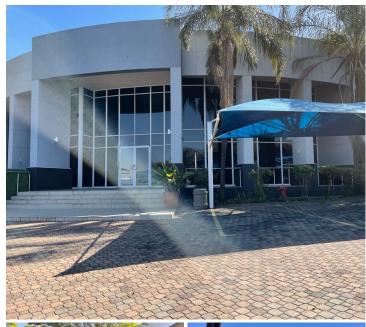

## R157,500,000

Prime Highway facing building for sale in Midrand

## 11800 m<sup>2</sup>

This is a highway facing property with five inter leading buildings each with their own back up generator as well as UPS Systems in all the blocks and a big server room in Block D on a 3.126 hectare stand. The property GLA is 11,853sqm which includes double volume warehouse space as well as storage space of 3500sqm combined.

Block A - 1,286sqm

Block B- 1,817sqm

Block C- 3,076sqm

Block D- 2,705sqm

Block E- 2,969sqm

Would suit a corporate tenant or a tenant with multiple subsidiaries as their company headquarters.

There are 144 shade net parking bays and each block has undercover parking as well.