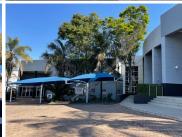

## R157,500,000

Prime Highway facing building for sale in Midrand

## 11800 m<sup>2</sup>

This is a highway facing property with five inter leading buildings each with their own back up generator as well as UPS Systems in all the blocks and a big server room in Block D on a 3.126 hectare stand. The property GLA is 11,853sqm which includes double volume warehouse space as well as storage space of 3500sqm combined.

Block A - 1,286sqm

Block B- 1,817sqm

Block C- 3,076sqm

Block D- 2,705sqm

Block E- 2,969sqm

Would suit a corporate tenant or a tenant with multiple subsidiaries as their company headquarters.

There are 144 shade net parking bays and each block has undercover parking as well.