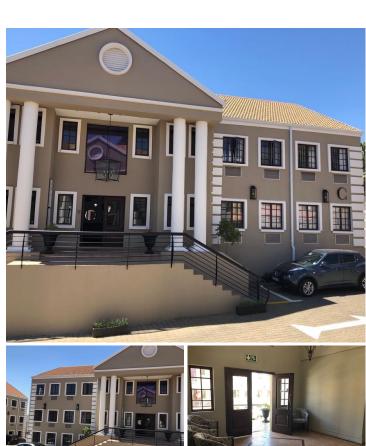

## 644 m<sup>2</sup>

A modern 644sqm floor area located in building C for sale within a prominently located office park that is situated in Halfway House in Midrand. The park is made up of 3 double storey office blocks that have modern finishes throughout.

There is 24 hour security as well as ample parking for both tenant and client. The Gallagher Convention Centre is situated opposite the park. This is a fantastic investment opportunity and ideal business address that is perfect for any business looking to be in Midrand.