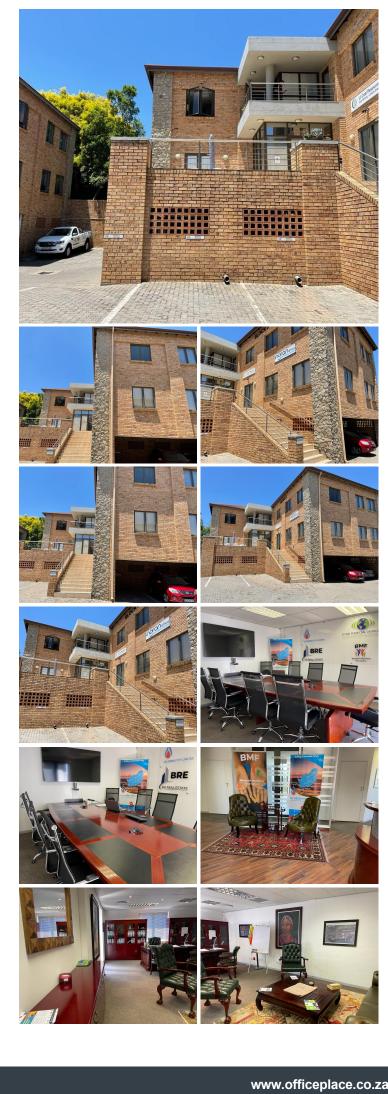

## 🔏 600 m<sup>2</sup>

Freestanding building in immaculate condition, situated in a sought after and secure business park in Midrand for sale. The building measures 600sqm and has fibre as well as a 40 KVA generator already installed. Asking price is R 8,000,000.00 excluding Vat. The unit is spacious with lovely tiled and carpeted flooring. The windows allow for excellent natural light to flow throughout.

This upmarket office park is situated in the thriving business district of Midrand. The property is ideally situated just off New Road, and in close proximity to the N1 highway allowing for easy access.

#### Sale Price Lease Period Available From

R8,000,000 Ex Vat

| Floor Size m <sup>2</sup> | 600        | Security         | Yes |
|---------------------------|------------|------------------|-----|
| Parking Bays              | -          | Air Conditioning | Yes |
| Title                     | -          | Generator        | -   |
| Zoning                    | Commercial | Fibre            | -   |
|                           |            |                  |     |