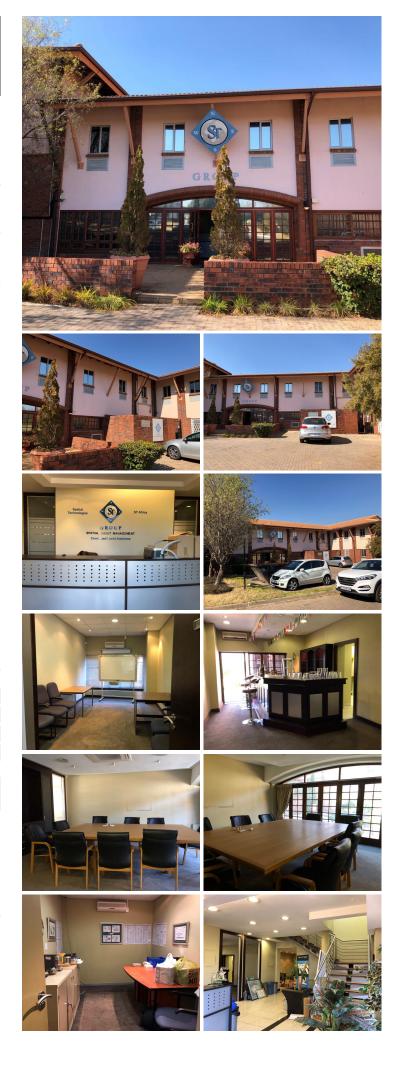

## 😭 2004 m²

A free standing commercial building is available for purchase in Corporate Park South. The building is ideally located in close proximity to the N1 highway and Old Pretoria road, allowing for quick and easy access to the property.

The property is two-storeys, with a reception area, various offices, boardrooms, kitchen and bathrooms in the space. Various windows allow fantastic natural light within the space. Secure parking is available at the building.

#### Sale Price Lease Period Available From

R20,000,000 Ex Vat

| Floor Size m <sup>2</sup> | 2004       | Security         | Yes |
|---------------------------|------------|------------------|-----|
| Parking Bays              | -          | Air Conditioning | Yes |
| Title                     | -          | Generator        | -   |
| Zoning                    | Commercial | Fibre            | -   |
|                           |            |                  |     |