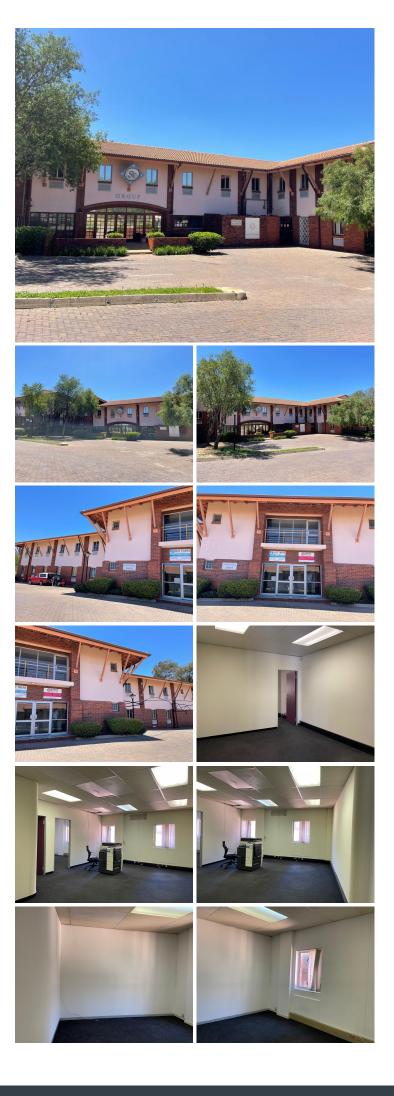

## **2000** m<sup>2</sup>

Nestled in the heart of the vibrant Corporate Park South, this 2000 sqm freestanding office building offers an exceptional opportunity for investors or businesses looking to establish themselves in one of Midrand's most sought-after business hubs. The property is partially tenanted with a secure 3-year lease in place, ensuring immediate returns, and is listed at R20 million excluding VAT.

Designed to inspire productivity, the building features a wellbalanced layout of open-plan and partitioned offices, complemented by carpeted floors, standard lighting, and abundant natural light for a welcoming and efficient workspace. Ample parking caters to staff and client needs, ensuring seamless access and convenience.

Located on Gazelle Close in Randjespark, the property benefits from its strategic position between Johannesburg and Pretoria. The area is renowned for its excellent connectivity via the N1 highway and nearby Gautrain stations, making it an ideal choice for companies requiring ease of travel for employees and clients alike. Additionally, the park is surrounded by essential amenities, including restaurants, retail outlets,...