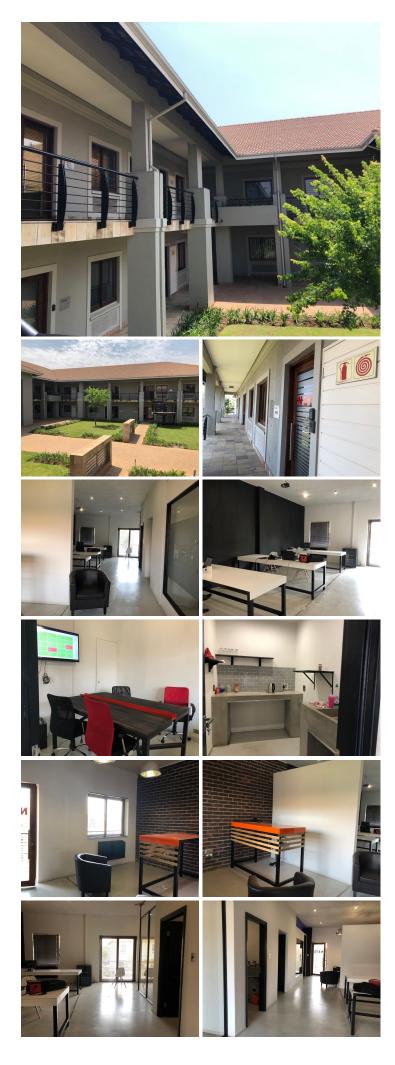

## 89 m<sup>2</sup>

This is a 89/sqm space for sale located on the first floor in suite 3 within Thornhill Office Park located in Bekker Street close to the Allandale off ramp on the N1 highway, in Vorna Valley, Midrand. The park offers 24 hour security and ample parking for both tenant and visitor.

This 89/sqm has a modern layout with a high end kitchen area, open spaces, good ventilation and plenty of natural light. The park is conveniently located close to major highways and amenities that include public transport. A great business location not to be missed!