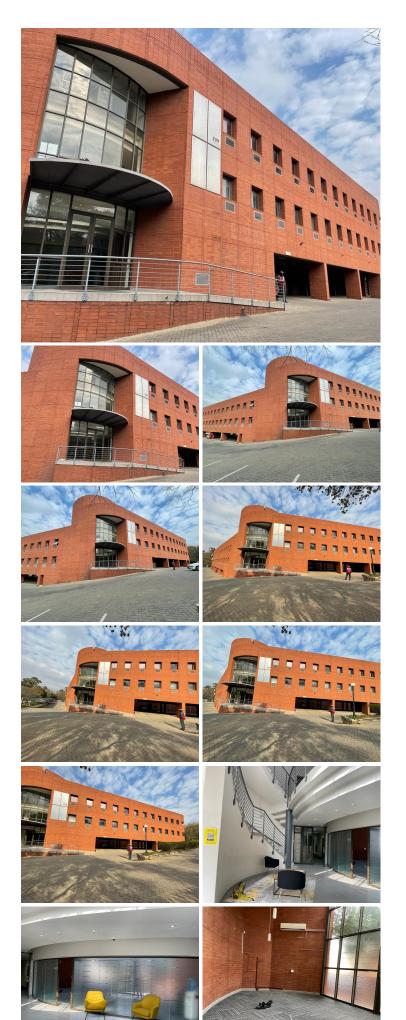

## 3156 m<sup>2</sup>

Located in the prestigious Waterfall Office Park in Midrand's Vorna Valley, this exceptional free-standing office space at Howick Close is now available for sale. Spanning 3,156 sqm, the office boasts a spacious, fully carpeted interior with large windows providing excellent natural light. An additional 1,192 sqm storage/warehouse is also available. Ample parking ensures convenience for staff and visitors.

Waterfall Office Park offers excellent connectivity to main arterial routes and is close to the Mall of Africa, Food Lover's Market, and various other amenities. This prime location provides easy access to shopping, dining, and entertainment, making it an ideal business hub.

#### Sale Price Lease Period **Available From**

R33,600,000 Ex Vat

| Floor Size m <sup>2</sup> | 3156       | Security         | Yes |
|---------------------------|------------|------------------|-----|
| Parking Bays              | -          | Air Conditioning | Yes |
| Title                     | -          | Generator        | -   |
| Zoning                    | Commercial | Fibre            | -   |
|                           |            |                  |     |