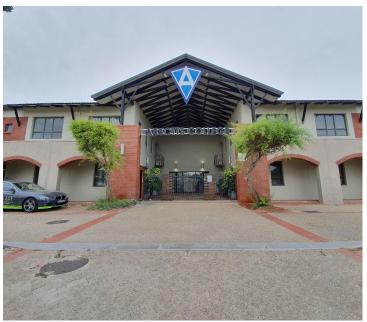

## R52,000,000

CENTURY CITY | RARE OPPORTUNITY| COMMERCIAL PROPERTY FOR SALE

2600 m<sup>2</sup>

Century City | Rare Opportunity | Commercial Property For Sale

This purpose-built training facility previously Abbott's College can easily be converted as needed. The property currently has 26 classrooms, a large assembly hall, restaurant, fitted industrial kitchen, courtyards and 9 administration offices in the reception area. The building is zoned as General Business 3 permitting the use of property as business premises, flats, boarding house, place of instruction, place of worship, institution, hospital, hotel and conference facility to name a few.

There are ample parking bays available at the rear of the building including a wrap around driveway with additional bays in front. The building is ideally located at a main junction into Century City and faces onto Bosmansdam Road for excellent exposure. The property has easy access to the N7 highway and public transportation. Canal Walk Shopping Centre, Century Village and Curro School complex are just some of the amenities in close proximity.