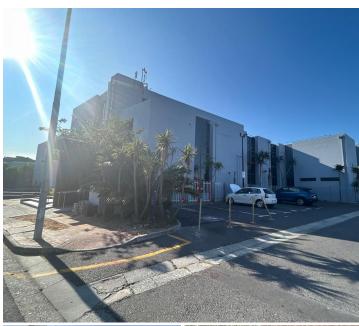

## R1,300,000

MILLVALE HOUSE | OFFICE FOR SALE | MILNERTON | 70SQM

70 m<sup>2</sup> ~

This first-floor office in Millvale House, Milnerton, provides a comfortable and acoustically insulated environment, perfect for promoting focus and productivity. Tenants enjoy access to communal kitchen and bathroom facilities, offering added convenience and encouraging a collaborative atmosphere. The building also features a communal coffee shop, an ideal spot for networking or casual meetings, which adds to the overall appeal of the office space.

With its proximity to key amenities, this office is highly accessible, making it a practical choice for businesses seeking a centrally located workspace. The office's thoughtful design and the building's professional setting make it a compelling option for companies looking to invest in office space in Milnerton.