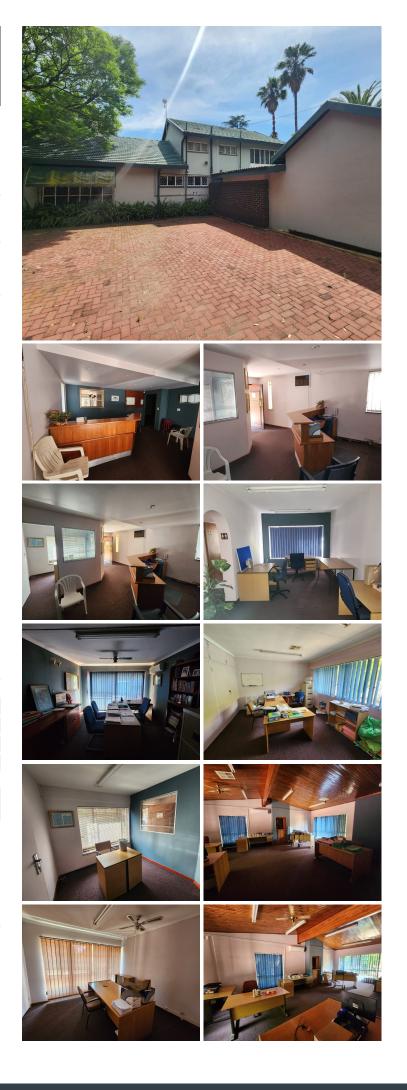

## 🔏 470 m²

470 SQUARE METER OFFICE FOR SALE | GARSFONTEIN ROAD | ALPHEN PARK | PRETORIA

SOLAR BACK UP SUPPLY AVAILABLE - LOADSHEDDING FRIENDLY

This pristine 470 square meter office suite is situated within a Bgrade commercial building based on the bustling Garsfontein Road within the thriving commercial node of Alphen Park, Pretoria.

The office has been segmented into a reception and waiting area for clientele, 5 closed offices, 2 open-plan offices and a boardroom, 1 dedicated kitchen area and 3 sets of ablutions. It has conveniently been equipped air-conditioning to contribute to enhancing the air quality in the workplace and fibre connectivity for fast and reliable internet access. The office suite features modern fixtures and fittings such as neat tiled and carpeted flooring as well as large windows with blinds allowing natural light to brighten up the office.

The building offers ample secure parking bays for both tenants and clientele. Tenants will have access to various amenities and commodities hosted within the surrounding area. This includes **Saley Pride** based within 1km (RO), 950,000 (ExtMgtanchor tenants a period grocery...