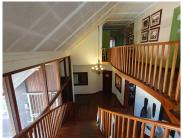

## R7,500,000

HILL STREET | ARCADIA | PRETORIA

1605 m<sup>2</sup>

1605 SQUARE METER OFFICE SPACE TO LEASE | HILL STREET | ARCADIA| PRETORIA

The building is situated at 227 Hill Street, in the booming area of Arcadia, in the centre of Pretoria. Arcadia is a well established diverse area boring onto Hatfield that offers the ease of convenience to any tenant. The spacious 1, 605 square meters free-standing house available for office use. The working space consists of a reception area, 4 plus closed office components, 1 open-plan office, 1 boardroom, a kitchen and ablutions. The working space is fitted with laminated flooring and windows with blinds, allowing natural light to brighten up the office.