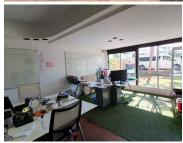

## R7,500,000

HILL STREET | ARCADIA | PRETORIA

1605 m<sup>2</sup>

1605 SQUARE METER OFFICE SPACE TO LEASE | HILL STREET | ARCADIA| PRETORIA

The building is situated at 227 Hill Street, in the booming area of Arcadia, in the centre of Pretoria. Arcadia is a well established diverse area boring onto Hatfield that offers the ease of convenience to any tenant. The spacious 1, 605 square meters free-standing house available for office use. The working space consists of a reception area, 4 plus closed office components, 1 open-plan office, 1 boardroom, a kitchen and ablutions. The working space is fitted with laminated flooring and windows with blinds, allowing natural light to brighten up the office.