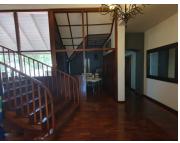

## R7,500,000

HILL STREET | ARCADIA | PRETORIA

1605 m<sup>2</sup>

1605 SQUARE METER OFFICE SPACE TO LEASE | HILL STREET | ARCADIA| PRETORIA

The building is situated at 227 Hill Street, in the booming area of Arcadia, in the centre of Pretoria. Arcadia is a well established diverse area boring onto Hatfield that offers the ease of convenience to any tenant. The spacious 1, 605 square meters free-standing house available for office use. The working space consists of a reception area, 4 plus closed office components, 1 open-plan office, 1 boardroom, a kitchen and ablutions. The working space is fitted with laminated flooring and windows with blinds, allowing natural light to brighten up the office.