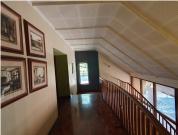

## R7,500,000

HILL STREET | ARCADIA | PRETORIA

1605 m<sup>2</sup>

1605 SQUARE METER OFFICE SPACE TO LEASE | HILL STREET | ARCADIA| PRETORIA

The building is situated at 227 Hill Street, in the booming area of Arcadia, in the centre of Pretoria. Arcadia is a well established diverse area boring onto Hatfield that offers the ease of convenience to any tenant. The spacious 1, 605 square meters free-standing house available for office use. The working space consists of a reception area, 4 plus closed office components, 1 open-plan office, 1 boardroom, a kitchen and ablutions. The working space is fitted with laminated flooring and windows with blinds, allowing natural light to brighten up the office.