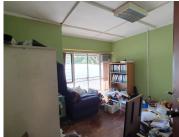

## R7,500,000

HILL STREET | ARCADIA | PRETORIA

1605 m<sup>2</sup>

1605 SQUARE METER OFFICE SPACE TO LEASE | HILL STREET | ARCADIA| PRETORIA

The building is situated at 227 Hill Street, in the booming area of Arcadia, in the centre of Pretoria. Arcadia is a well established diverse area boring onto Hatfield that offers the ease of convenience to any tenant. The spacious 1, 605 square meters free-standing house available for office use. The working space consists of a reception area, 4 plus closed office components, 1 open-plan office, 1 boardroom, a kitchen and ablutions. The working space is fitted with laminated flooring and windows with blinds, allowing natural light to brighten up the office.