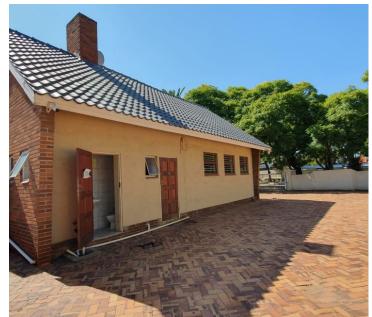

## R7,500,000

HILL STREET | ARCADIA | PRETORIA

1605 m<sup>2</sup>

1605 SQUARE METER OFFICE SPACE TO LEASE | HILL STREET | ARCADIA| PRETORIA

The building is situated at 227 Hill Street, in the booming area of Arcadia, in the centre of Pretoria. Arcadia is a well established diverse area boring onto Hatfield that offers the ease of convenience to any tenant. The spacious 1, 605 square meters free-standing house available for office use. The working space consists of a reception area, 4 plus closed office components, 1 open-plan office, 1 boardroom, a kitchen and ablutions. The working space is fitted with laminated flooring and windows with blinds, allowing natural light to brighten up the office.