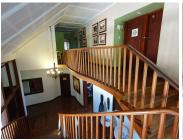

## R7,500,000

HILL STREET | ARCADIA | PRETORIA

1605 m<sup>2</sup>

1605 SQUARE METER OFFICE SPACE TO LEASE | HILL STREET | ARCADIA| PRETORIA

The building is situated at 227 Hill Street, in the booming area of Arcadia, in the centre of Pretoria. Arcadia is a well established diverse area boring onto Hatfield that offers the ease of convenience to any tenant. The spacious 1, 605 square meters free-standing house available for office use. The working space consists of a reception area, 4 plus closed office components, 1 open-plan office, 1 boardroom, a kitchen and ablutions. The working space is fitted with laminated flooring and windows with blinds, allowing natural light to brighten up the office.