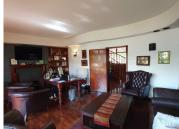

## R7,500,000

HILL STREET | ARCADIA | PRETORIA

1605 m<sup>2</sup>

1605 SQUARE METER OFFICE SPACE TO LEASE | HILL STREET | ARCADIA| PRETORIA

The building is situated at 227 Hill Street, in the booming area of Arcadia, in the centre of Pretoria. Arcadia is a well established diverse area boring onto Hatfield that offers the ease of convenience to any tenant. The spacious 1, 605 square meters free-standing house available for office use. The working space consists of a reception area, 4 plus closed office components, 1 open-plan office, 1 boardroom, a kitchen and ablutions. The working space is fitted with laminated flooring and windows with blinds, allowing natural light to brighten up the office.