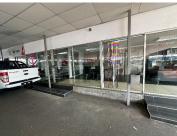

## R16,200,000

TOYOTA USED CAR DEALERSHIP| MADIBA STREET | ARCADIA | PRETORIA

2365 m<sup>2</sup>

TOYOTA USED CAR DEALERSHIP| 2365 SQUARE METER SHOWROOM FOR SALE| MADIBA STREET | ARCADIA | PRETORIA

This commercial property is situated on Madiba Street, in the thriving suburb of Arcadia in Pretoria. The 2365 square meter showroom space, It consists of an open-plan showroom space, offices, boardroom, staffroom, and ablutions. There is a workshop space available with communal facilities in the building that include ablutions. The working space is fitted with tiled floors, large display windows to allowing natural light to brighten up the space.