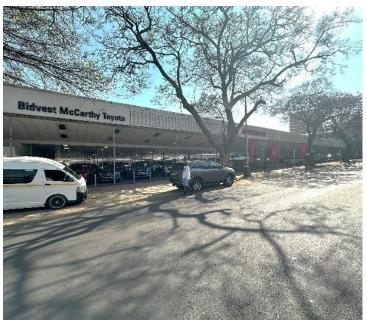

## R16,200,000

TOYOTA USED CAR DEALERSHIP| MADIBA STREET | ARCADIA | PRETORIA

2365 m<sup>2</sup>

TOYOTA USED CAR DEALERSHIP| 2365 SQUARE METER SHOWROOM FOR SALE| MADIBA STREET | ARCADIA | PRETORIA

This commercial property is situated on Madiba Street, in the thriving suburb of Arcadia in Pretoria. The 2365 square meter showroom space, It consists of an open-plan showroom space, offices, boardroom, staffroom, and ablutions. There is a workshop space available with communal facilities in the building that include ablutions. The working space is fitted with tiled floors, large display windows to allowing natural light to brighten up the space.