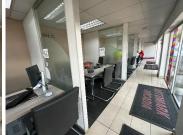

## R16,200,000

TOYOTA USED CAR DEALERSHIP| MADIBA STREET | ARCADIA | PRETORIA

2365 m<sup>2</sup>

TOYOTA USED CAR DEALERSHIP| 2365 SQUARE METER SHOWROOM FOR SALE| MADIBA STREET | ARCADIA | PRETORIA

This commercial property is situated on Madiba Street, in the thriving suburb of Arcadia in Pretoria. The 2365 square meter showroom space, It consists of an open-plan showroom space, offices, boardroom, staffroom, and ablutions. There is a workshop space available with communal facilities in the building that include ablutions. The working space is fitted with tiled floors, large display windows to allowing natural light to brighten up the space.