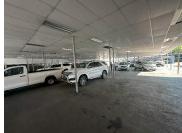

## R16,200,000

TOYOTA USED CAR DEALERSHIP| MADIBA STREET | ARCADIA | PRETORIA

2365 m<sup>2</sup>

TOYOTA USED CAR DEALERSHIP| 2365 SQUARE METER SHOWROOM FOR SALE| MADIBA STREET | ARCADIA | PRETORIA

This commercial property is situated on Madiba Street, in the thriving suburb of Arcadia in Pretoria. The 2365 square meter showroom space, It consists of an open-plan showroom space, offices, boardroom, staffroom, and ablutions. There is a workshop space available with communal facilities in the building that include ablutions. The working space is fitted with tiled floors, large display windows to allowing natural light to brighten up the space.