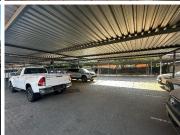

## R16,200,000

TOYOTA USED CAR DEALERSHIP| MADIBA STREET | ARCADIA | PRETORIA

2365 m<sup>2</sup>

TOYOTA USED CAR DEALERSHIP| 2365 SQUARE METER SHOWROOM FOR SALE| MADIBA STREET | ARCADIA | PRETORIA

This commercial property is situated on Madiba Street, in the thriving suburb of Arcadia in Pretoria. The 2365 square meter showroom space, It consists of an open-plan showroom space, offices, boardroom, staffroom, and ablutions. There is a workshop space available with communal facilities in the building that include ablutions. The working space is fitted with tiled floors, large display windows to allowing natural light to brighten up the space.