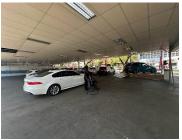

## R16,200,000

TOYOTA USED CAR DEALERSHIP| MADIBA STREET | ARCADIA | PRETORIA

2365 m<sup>2</sup>

TOYOTA USED CAR DEALERSHIP| 2365 SQUARE METER SHOWROOM FOR SALE| MADIBA STREET | ARCADIA | PRETORIA

This commercial property is situated on Madiba Street, in the thriving suburb of Arcadia in Pretoria. The 2365 square meter showroom space, It consists of an open-plan showroom space, offices, boardroom, staffroom, and ablutions. There is a workshop space available with communal facilities in the building that include ablutions. The working space is fitted with tiled floors, large display windows to allowing natural light to brighten up the space.