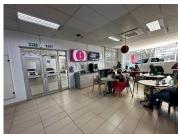

## R16,200,000

TOYOTA USED CAR DEALERSHIP| MADIBA STREET | ARCADIA | PRETORIA

2365 m<sup>2</sup>

TOYOTA USED CAR DEALERSHIP| 2365 SQUARE METER SHOWROOM FOR SALE| MADIBA STREET | ARCADIA | PRETORIA

This commercial property is situated on Madiba Street, in the thriving suburb of Arcadia in Pretoria. The 2365 square meter showroom space, It consists of an open-plan showroom space, offices, boardroom, staffroom, and ablutions. There is a workshop space available with communal facilities in the building that include ablutions. The working space is fitted with tiled floors, large display windows to allowing natural light to brighten up the space.