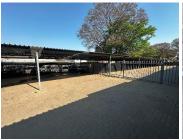

## R16,200,000

TOYOTA USED CAR DEALERSHIP| MADIBA STREET | ARCADIA | PRETORIA

2365 m<sup>2</sup>

TOYOTA USED CAR DEALERSHIP| 2365 SQUARE METER SHOWROOM FOR SALE| MADIBA STREET | ARCADIA | PRETORIA

This commercial property is situated on Madiba Street, in the thriving suburb of Arcadia in Pretoria. The 2365 square meter showroom space, It consists of an open-plan showroom space, offices, boardroom, staffroom, and ablutions. There is a workshop space available with communal facilities in the building that include ablutions. The working space is fitted with tiled floors, large display windows to allowing natural light to brighten up the space.