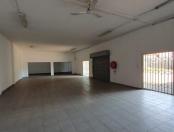

## R7,875,000

STANZA BOPAPE STREET | ARCADIA | PRETORIA

1500 m<sup>2</sup>

STANZA BOPAPE STREET | 1,500 SQUARE METER SHOWROOM SPACE FOR SALE | ARCADIA | PRETORIA

The commercial space to let is situated at 473 Stanza Bopape Street, in the thriving suburb of Arcadia in Pretoria. The 1, 500 square meter working space can be used as a retail space or a showroom space. It consists of a large open-plan space with a dedicated kitchen and ablutions. The working space is fitted with tiled floors, large display windows to allowing natural light to brighten up the space and roller shutter doors.

The property offers 24-hour security and access-controlled entry and exit. The property is conveniently situated near the busiest taxi and bus route, making it easier for tenants using public transport. The property is perfectly positioned so that it has outstanding signage possibilities and exceptional main road exposure, which is a cost-effective approach to communicate your brand's personality and identity to the public. The property has easy close to main arterials including the Steve Biko Street and Nelson Mandela drive. The building is near amenities such as Suncardia Mall that is home to a gym, Shoprite, Capitec...