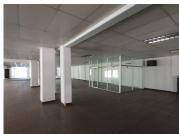

## R7,875,000

STANZA BOPAPE STREET | ARCADIA | PRETORIA

1500 m<sup>2</sup>

STANZA BOPAPE STREET | 1,500 SQUARE METER SHOWROOM SPACE FOR SALE | ARCADIA | PRETORIA

The commercial space to let is situated at 473 Stanza Bopape Street, in the thriving suburb of Arcadia in Pretoria. The 1, 500 square meter working space can be used as a retail space or a showroom space. It consists of a large open-plan space with a dedicated kitchen and ablutions. The working space is fitted with tiled floors, large display windows to allowing natural light to brighten up the space and roller shutter doors.

The property offers 24-hour security and access-controlled entry and exit. The property is conveniently situated near the busiest taxi and bus route, making it easier for tenants using public transport. The property is perfectly positioned so that it has outstanding signage possibilities and exceptional main road exposure, which is a cost-effective approach to communicate your brand's personality and identity to the public. The property has easy close to main arterials including the Steve Biko Street and Nelson Mandela drive. The building is near amenities such as Suncardia Mall that is home to a gym, Shoprite, Capitec...