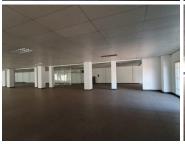

## R7,875,000

STANZA BOPAPE STREET | ARCADIA | PRETORIA

1500 m<sup>2</sup>

STANZA BOPAPE STREET | 1,500 SQUARE METER SHOWROOM SPACE FOR SALE | ARCADIA | PRETORIA

The commercial space to let is situated at 473 Stanza Bopape Street, in the thriving suburb of Arcadia in Pretoria. The 1, 500 square meter working space can be used as a retail space or a showroom space. It consists of a large open-plan space with a dedicated kitchen and ablutions. The working space is fitted with tiled floors, large display windows to allowing natural light to brighten up the space and roller shutter doors.

The property offers 24-hour security and access-controlled entry and exit. The property is conveniently situated near the busiest taxi and bus route, making it easier for tenants using public transport. The property is perfectly positioned so that it has outstanding signage possibilities and exceptional main road exposure, which is a cost-effective approach to communicate your brand's personality and identity to the public. The property has easy close to main arterials including the Steve Biko Street and Nelson Mandela drive. The building is near amenities such as Suncardia Mall that is home to a gym, Shoprite, Capitec...