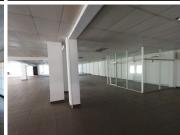

## R7,875,000

STANZA BOPAPE STREET | ARCADIA | PRETORIA

1500 m<sup>2</sup>

STANZA BOPAPE STREET | 1,500 SQUARE METER SHOWROOM SPACE FOR SALE | ARCADIA | PRETORIA

The commercial space to let is situated at 473 Stanza Bopape Street, in the thriving suburb of Arcadia in Pretoria. The 1, 500 square meter working space can be used as a retail space or a showroom space. It consists of a large open-plan space with a dedicated kitchen and ablutions. The working space is fitted with tiled floors, large display windows to allowing natural light to brighten up the space and roller shutter doors.

The property offers 24-hour security and access-controlled entry and exit. The property is conveniently situated near the busiest taxi and bus route, making it easier for tenants using public transport. The property is perfectly positioned so that it has outstanding signage possibilities and exceptional main road exposure, which is a cost-effective approach to communicate your brand's personality and identity to the public. The property has easy close to main arterials including the Steve Biko Street and Nelson Mandela drive. The building is near amenities such as Suncardia Mall that is home to a gym, Shoprite, Capitec...