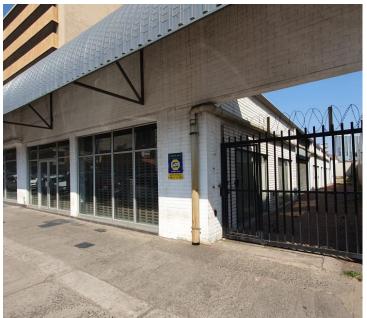

## R7,875,000

STANZA BOPAPE STREET | ARCADIA | PRETORIA

1500 m<sup>2</sup>

STANZA BOPAPE STREET | 1,500 SQUARE METER SHOWROOM SPACE FOR SALE | ARCADIA | PRETORIA

The commercial space to let is situated at 473 Stanza Bopape Street, in the thriving suburb of Arcadia in Pretoria. The 1, 500 square meter working space can be used as a retail space or a showroom space. It consists of a large open-plan space with a dedicated kitchen and ablutions. The working space is fitted with tiled floors, large display windows to allowing natural light to brighten up the space and roller shutter doors.

The property offers 24-hour security and access-controlled entry and exit. The property is conveniently situated near the busiest taxi and bus route, making it easier for tenants using public transport. The property is perfectly positioned so that it has outstanding signage possibilities and exceptional main road exposure, which is a cost-effective approach to communicate your brand's personality and identity to the public. The property has easy close to main arterials including the Steve Biko Street and Nelson Mandela drive. The building is near amenities such as Suncardia Mall that is home to a gym, Shoprite, Capitec...