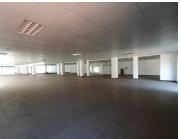

## R7,875,000

STANZA BOPAPE STREET | ARCADIA | PRETORIA

1500 m<sup>2</sup>

STANZA BOPAPE STREET | 1,500 SQUARE METER SHOWROOM SPACE FOR SALE | ARCADIA | PRETORIA

The commercial space to let is situated at 473 Stanza Bopape Street, in the thriving suburb of Arcadia in Pretoria. The 1, 500 square meter working space can be used as a retail space or a showroom space. It consists of a large open-plan space with a dedicated kitchen and ablutions. The working space is fitted with tiled floors, large display windows to allowing natural light to brighten up the space and roller shutter doors.

The property offers 24-hour security and access-controlled entry and exit. The property is conveniently situated near the busiest taxi and bus route, making it easier for tenants using public transport. The property is perfectly positioned so that it has outstanding signage possibilities and exceptional main road exposure, which is a cost-effective approach to communicate your brand's personality and identity to the public. The property has easy close to main arterials including the Steve Biko Street and Nelson Mandela drive. The building is near amenities such as Suncardia Mall that is home to a gym, Shoprite, Capitec...