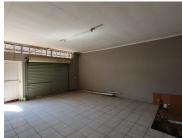

## R7,875,000

STANZA BOPAPE STREET | ARCADIA | PRETORIA

1500 m<sup>2</sup>

STANZA BOPAPE STREET | 1,500 SQUARE METER SHOWROOM SPACE FOR SALE | ARCADIA | PRETORIA

The commercial space to let is situated at 473 Stanza Bopape Street, in the thriving suburb of Arcadia in Pretoria. The 1, 500 square meter working space can be used as a retail space or a showroom space. It consists of a large open-plan space with a dedicated kitchen and ablutions. The working space is fitted with tiled floors, large display windows to allowing natural light to brighten up the space and roller shutter doors.