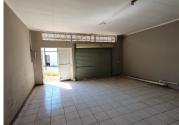

## R7,875,000

STANZA BOPAPE STREET | ARCADIA | PRETORIA

1500 m<sup>2</sup>

STANZA BOPAPE STREET | 1,500 SQUARE METER SHOWROOM SPACE FOR SALE | ARCADIA | PRETORIA

The commercial space to let is situated at 473 Stanza Bopape Street, in the thriving suburb of Arcadia in Pretoria. The 1, 500 square meter working space can be used as a retail space or a showroom space. It consists of a large open-plan space with a dedicated kitchen and ablutions. The working space is fitted with tiled floors, large display windows to allowing natural light to brighten up the space and roller shutter doors.