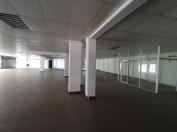

## R7,875,000

STANZA BOPAPE STREET | ARCADIA | PRETORIA

1500 m<sup>2</sup>

STANZA BOPAPE STREET | 1,500 SQUARE METER SHOWROOM SPACE FOR SALE | ARCADIA | PRETORIA

The commercial space to let is situated at 473 Stanza Bopape Street, in the thriving suburb of Arcadia in Pretoria. The 1, 500 square meter working space can be used as a retail space or a showroom space. It consists of a large open-plan space with a dedicated kitchen and ablutions. The working space is fitted with tiled floors, large display windows to allowing natural light to brighten up the space and roller shutter doors.

The property offers 24-hour security and access-controlled entry and exit. The property is conveniently situated near the busiest taxi and bus route, making it easier for tenants using public transport. The property is perfectly positioned so that it has outstanding signage possibilities and exceptional main road exposure, which is a cost-effective approach to communicate your brand's personality and identity to the public. The property has easy close to main arterials including the Steve Biko Street and Nelson Mandela drive. The building is near amenities such as Suncardia Mall that is home to a gym, Shoprite, Capitec...