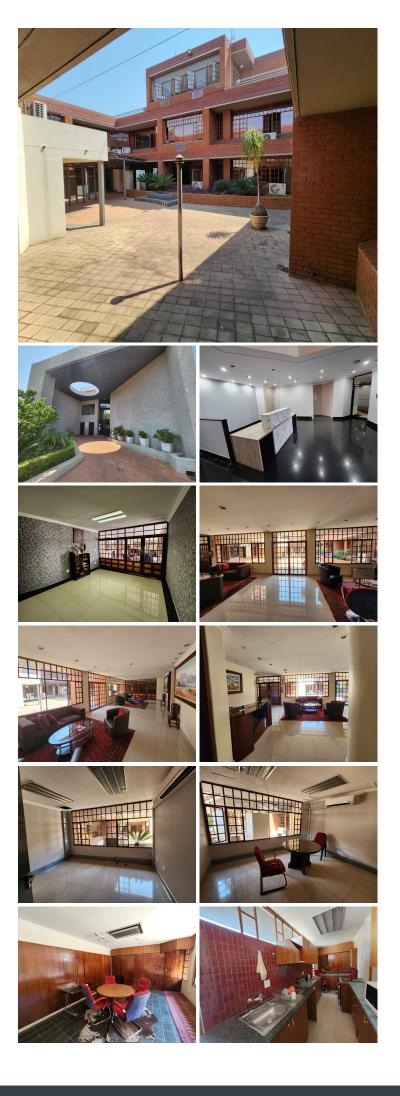

## 1552 m<sup>2</sup>

ASHLEA GARDENS | 1,552 SQUARE METER COMMERCIAL SPACE SALE | GARSFONTEIN ROAD | PRETORIA

BACK UP POWER SUPPLY - LOADSHEDDING FRIENDLY

The commercial space for sale is situated on Garsfontein Road, based in the bustling commercial node of Ashlea Gardens, Pretoria. The investment property is 1,552 square meters in size. This beautiful building showcases modern architecture as well as modern fixtures and fittings, providing any business with an up market look and feel.

It consists out of a reception area, 2 conference centres, 45 closed offices, a server room, 6 open plan working areas, 2 boardrooms to conduct general meetings which can be divided into 2 portions, 2 walk in safes, 6 kitchens and 6 sets of ablutions. The office is showcases modern fixtures such as with neat tiled flooring and ample windows with blinds, allowing a great amount of natural light to filter in. It has been equipped with fibre connectivity and airconditioning units, which comes in handy on a hot summer's day. Additionally, the property offers an entertainment area allowing employees to host company functions or events and a balcony overlooking the ...