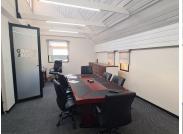

## R3,340,000

GUILDHOUSE | BRONKHORST STREET | BROOKLYN

278 m<sup>2</sup>

GUILDHOUSE | 278 SQUARE METER OFFICE SPACE FOR SALE ON BRONKHORST STREET | BROOKLYN | PRETORIA

The space to for sale is located within The Guildhouse office park, situated at 239 Bronkhorst Street, in the booming area of Brooklyn, East of Pretoria. The space has been fitted with neat carpet floors and blinds with ample large windows that allow a great amount of sunlight to filter in. It features air conditioning units and fibre installed connectivity. This facility can be split into two separate units comprising out of OFFICE 3A - 80 square meters and OFFICE 3B - 198 square meters. The 80 square meter unit will present a reception area, 3 offices, a boardroom facility, storage room and a dedicated kitchen with a set of ablutions. 3B will offer a reception, a boardroom, 3 closed offices, a kitchen and ablutions.