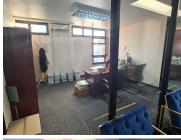

## R3,340,000

GUILDHOUSE | BRONKHORST STREET | BROOKLYN

278 m<sup>2</sup>

GUILDHOUSE | 278 SQUARE METER OFFICE SPACE FOR SALE ON BRONKHORST STREET | BROOKLYN | PRETORIA

The space to for sale is located within The Guildhouse office park, situated at 239 Bronkhorst Street, in the booming area of Brooklyn, East of Pretoria. The space has been fitted with neat carpet floors and blinds with ample large windows that allow a great amount of sunlight to filter in. It features air conditioning units and fibre installed connectivity. This facility can be split into two separate units comprising out of OFFICE 3A - 80 square meters and OFFICE 3B - 198 square meters. The 80 square meter unit will present a reception area, 3 offices, a boardroom facility, storage room and a dedicated kitchen with a set of ablutions. 3B will offer a reception, a boardroom, 3 closed offices, a kitchen and ablutions.