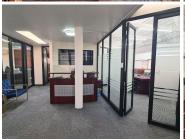

## R3,340,000

GUILDHOUSE | BRONKHORST STREET | BROOKLYN

278 m<sup>2</sup>

GUILDHOUSE | 278 SQUARE METER OFFICE SPACE FOR SALE ON BRONKHORST STREET | BROOKLYN | PRETORIA

The space to for sale is located within The Guildhouse office park, situated at 239 Bronkhorst Street, in the booming area of Brooklyn, East of Pretoria. The space has been fitted with neat carpet floors and blinds with ample large windows that allow a great amount of sunlight to filter in. It features air conditioning units and fibre installed connectivity. This facility can be split into two separate units comprising out of OFFICE 3A - 80 square meters and OFFICE 3B - 198 square meters. The 80 square meter unit will present a reception area, 3 offices, a boardroom facility, storage room and a dedicated kitchen with a set of ablutions. 3B will offer a reception, a boardroom, 3 closed offices, a kitchen and ablutions.