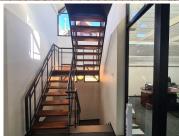

## R3,340,000

GUILDHOUSE | BRONKHORST STREET | BROOKLYN

278 m<sup>2</sup>

GUILDHOUSE | 278 SQUARE METER OFFICE SPACE FOR SALE ON BRONKHORST STREET | BROOKLYN | PRETORIA

The space to for sale is located within The Guildhouse office park, situated at 239 Bronkhorst Street, in the booming area of Brooklyn, East of Pretoria. The space has been fitted with neat carpet floors and blinds with ample large windows that allow a great amount of sunlight to filter in. It features air conditioning units and fibre installed connectivity. This facility can be split into two separate units comprising out of OFFICE 3A - 80 square meters and OFFICE 3B - 198 square meters. The 80 square meter unit will present a reception area, 3 offices, a boardroom facility, storage room and a dedicated kitchen with a set of ablutions. 3B will offer a reception, a boardroom, 3 closed offices, a kitchen and ablutions.