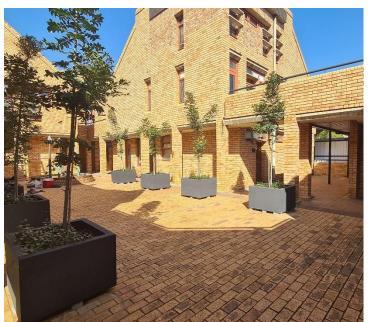

## R3,340,000

GUILDHOUSE | BRONKHORST STREET | BROOKLYN

278 m<sup>2</sup>

GUILDHOUSE | 278 SQUARE METER OFFICE SPACE FOR SALE ON BRONKHORST STREET | BROOKLYN | PRETORIA

The space to for sale is located within The Guildhouse office park, situated at 239 Bronkhorst Street, in the booming area of Brooklyn, East of Pretoria. The space has been fitted with neat carpet floors and blinds with ample large windows that allow a great amount of sunlight to filter in. It features air conditioning units and fibre installed connectivity. This facility can be split into two separate units comprising out of OFFICE 3A - 80 square meters and OFFICE 3B - 198 square meters. The 80 square meter unit will present a reception area, 3 offices, a boardroom facility, storage room and a dedicated kitchen with a set of ablutions. 3B will offer a reception, a boardroom, 3 closed offices, a kitchen and ablutions.