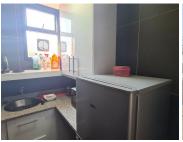

## R3,340,000

GUILDHOUSE | BRONKHORST STREET | BROOKLYN

278 m<sup>2</sup>

GUILDHOUSE | 278 SQUARE METER OFFICE SPACE FOR SALE ON BRONKHORST STREET | BROOKLYN | PRETORIA

The space to for sale is located within The Guildhouse office park, situated at 239 Bronkhorst Street, in the booming area of Brooklyn, East of Pretoria. The space has been fitted with neat carpet floors and blinds with ample large windows that allow a great amount of sunlight to filter in. It features air conditioning units and fibre installed connectivity. This facility can be split into two separate units comprising out of OFFICE 3A - 80 square meters and OFFICE 3B - 198 square meters. The 80 square meter unit will present a reception area, 3 offices, a boardroom facility, storage room and a dedicated kitchen with a set of ablutions. 3B will offer a reception, a boardroom, 3 closed offices, a kitchen and ablutions.