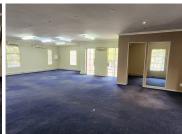

This immaculate office suite comprises out of a reception and waiting area For clientele, a spacious open-plan office, 8 closed offices and a boardroom, a server room, 2 dedicated kitchen areas and 2 sets of ablutions. The unit has readily been equipped with air conditioning units and ready to go fibre optic cable for quick internet connectivity. Additionally, the unit showcases modern fixtures and finishes, such as neat carpet flooring and lots of windows with blinds that allow for a great amount of natural light to filter into the office. The landlord of this unit is willing to offer a free beneficial occupation period to assist the tenant with...