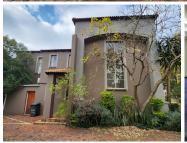

## OFFICEPLACE

## R5,700,000

BROOKLYN | JAN SHOBA STREET | PRETORIA

492 m<sup>2</sup>

BROOKLYN | 492 SQUARE METER OFFICE FOR SALE | JAN SHOBA STREET | PRETORIA

Brooklyn is a booming commercial node, situated within the heart of Pretoria, home to a plethora of commodities and amenities. This pristine 492 square meter office suite is ideally situated within a B-grade, multi tenanted commercial building located on the busy main road of Jan Shoba Street, providing exceptional exposure and signage options. The building hosts established tenants like attorneys and embassies.