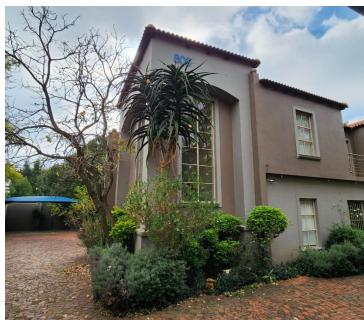

## OFFICEPLACE

## R5,700,000

BROOKLYN | JAN SHOBA STREET | PRETORIA

492 m<sup>2</sup>

BROOKLYN | 492 SQUARE METER OFFICE FOR SALE | JAN SHOBA STREET | PRETORIA

Brooklyn is a booming commercial node, situated within the heart of Pretoria, home to a plethora of commodities and amenities. This pristine 492 square meter office suite is ideally situated within a B-grade, multi tenanted commercial building located on the busy main road of Jan Shoba Street, providing exceptional exposure and signage options. The building hosts established tenants like attorneys and embassies.