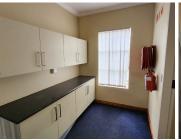

This immaculate office suite comprises out of a reception and waiting area For clientele, a spacious open-plan office, 8 closed offices and a boardroom, a server room, 2 dedicated kitchen areas and 2 sets of ablutions. The unit has readily been equipped with air conditioning units and ready to go fibre optic cable for quick internet connectivity. Additionally, the unit showcases modern fixtures and finishes, such as neat carpet flooring and lots of windows with blinds that allow for a great amount of natural light to filter into the office. The landlord of this unit is willing to offer a free beneficial occupation period to assist the tenant with...