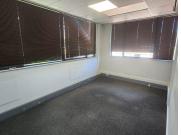

This office building comprises out of a reception and waiting area for clientele, spacious open-plan offices, storage rooms that can double as a server room as well as an area suitable for a kitchenette to be installed. Tenants of this unit will have access to neat communal ablutions within Brooklyn Court. The unit showcases neat carpet and tiled flooring and lots of large glass windows with blinds allowing natural light to filter into the office. The unit is equipped with air conditioning units and ready to go fibre optic cable. The landlord is willing to offer a beneficial occupation period to help ensure a smooth start-up for the business.