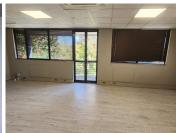

This office building comprises out of a reception and waiting area for clientele, spacious open-plan offices, storage rooms that can double as a server room as well as an area suitable for a kitchenette to be installed. Tenants of this unit will have access to neat communal ablutions within Brooklyn Court. The unit showcases neat carpet and tiled flooring and lots of large glass windows with blinds allowing natural light to filter into the office. The unit is equipped with air conditioning units and ready to go fibre optic cable. The landlord is willing to offer a beneficial occupation period to help ensure a smooth start-up for the business.

Brooklyn Court is secured with on site security and access Sale Pricery... R13,000,000 Ex Vat

Lease Period Available From -

| Floor Size m <sup>2</sup> | 826        | Security         | Yes |
|---------------------------|------------|------------------|-----|
| Parking Bays              | 6.0        | Air Conditioning | Yes |
| Title                     | -          | Generator        | -   |
| Zoning                    | Commercial | Fibre            | -   |