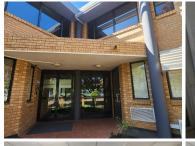

This office building comprises out of a reception and waiting area for clientele, spacious open-plan offices, storage rooms that can double as a server room as well as an area suitable for a kitchenette to be installed. Tenants of this unit will have access to neat communal ablutions within Brooklyn Court. The unit showcases neat carpet and tiled flooring and lots of large glass windows with blinds allowing natural light to filter into the office. The unit is equipped with air conditioning units and ready to go fibre optic cable. The landlord is willing to offer a beneficial occupation period to help ensure a smooth start-up for the business.