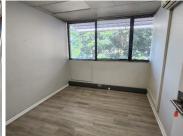

This office building comprises out of a reception and waiting area for clientele, spacious open-plan offices, storage rooms that can double as a server room as well as an area suitable for a kitchenette to be installed. Tenants of this unit will have access to neat communal ablutions within Brooklyn Court. The unit showcases neat carpet and tiled flooring and lots of large glass windows with blinds allowing natural light to filter into the office. The unit is equipped with air conditioning units and ready to go fibre optic cable. The landlord is willing to offer a beneficial occupation period to help ensure a smooth start-up for the business.