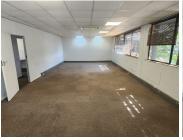

This office building comprises out of a reception and waiting area for clientele, spacious open-plan offices, storage rooms that can double as a server room as well as an area suitable for a kitchenette to be installed. Tenants of this unit will have access to neat communal ablutions within Brooklyn Court. The unit showcases neat carpet and tiled flooring and lots of large glass windows with blinds allowing natural light to filter into the office. The unit is equipped with air conditioning units and ready to go fibre optic cable. The landlord is willing to offer a beneficial occupation period to help ensure a smooth start-up for the business.