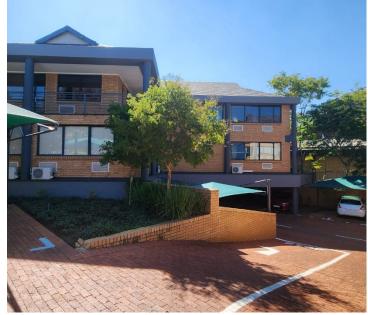

## R13,000,000

BROOKLYN COURT | VEALE STREET | BROOKLYN | PRETORIA

826 m<sup>2</sup>

BROOKLYN COURT | 826 SQUARE METER OFFICE BLOCK| FOR SALE| VEALE STREET | BROOKLYN | PRETORIA

Brooklyn is a well established commercialised suburb situated in Pretoria, hosting various amenities, commodities, and high-end commercial developments. This immaculate 826 square meter office building is situated in Brooklyn Court. This B-grade multi tenanted building caters for a range of different commercial businesses.

Brooklyn Court is secured with on site security and access Sale Pricery... R13,000,000 Ex Vat

Lease Period Available From -

| Floor Size m <sup>2</sup> | 826        | Security         | Yes |
|---------------------------|------------|------------------|-----|
| Parking Bays              | 6.0        | Air Conditioning | Yes |
| Title                     | -          | Generator        | -   |
| Zoning                    | Commercial | Fibre            | -   |