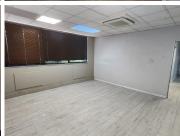

This office building comprises out of a reception and waiting area for clientele, spacious open-plan offices, storage rooms that can double as a server room as well as an area suitable for a kitchenette to be installed. Tenants of this unit will have access to neat communal ablutions within Brooklyn Court. The unit showcases neat carpet and tiled flooring and lots of large glass windows with blinds allowing natural light to filter into the office. The unit is equipped with air conditioning units and ready to go fibre optic cable. The landlord is willing to offer a beneficial occupation period to help ensure a smooth start-up for the business.

Brooklyn Court is secured with on site security and access Sale Pricery... R13,000,000 Ex Vat

Lease Period Available From -

| Floor Size m <sup>2</sup> | 826        | Security         | Yes |
|---------------------------|------------|------------------|-----|
| Parking Bays              | 6.0        | Air Conditioning | Yes |
| Title                     | -          | Generator        | -   |
| Zoning                    | Commercial | Fibre            | -   |