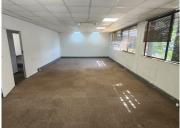

This office building comprises out of a reception and waiting area for clientele, spacious open-plan offices, storage rooms that can double as a server room as well as an area suitable for a kitchenette to be installed. Tenants of this unit will have access to neat communal ablutions within Brooklyn Court. The unit showcases neat carpet and tiled flooring and lots of large glass windows with blinds allowing natural light to filter into the office. The unit is equipped with air conditioning units and ready to go fibre optic cable. The landlord is willing to offer a beneficial occupation period to help ensure a smooth start-up for the business.