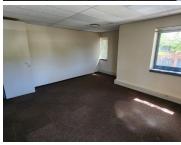

## R50,000,000

BROOKLYN | FEHRSEN STREET | PRETORIA

3720 m<sup>2</sup>

BROOKLYN | 3,720 SQUARE METER COMMERCIAL UNIT ON A 6253 SQUARE METER STAND | FOR SALE | PRETORIA

This sectional title commercial unit for sale is located in Brooklyn. This A-Grade commercial unit comprises out of multiple office blocks that consist of floors. This commercial unit offers reception area, ample closed offices, 2 boardrooms to conduct meetings, server rooms. These office blocks are equipped with multiple communal and designated kitchens and two sets of male/female ablution facilities on each floor. The office units in these blocks are finished with neat carpet flooring and multiple windows with blinds to allow natural light to filter through the building.