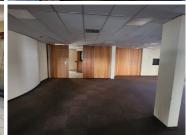

## R50,000,000

BROOKLYN | FEHRSEN STREET | PRETORIA

3720 m<sup>2</sup>

BROOKLYN | 3,720 SQUARE METER COMMERCIAL UNIT ON A 6253 SQUARE METER STAND | FOR SALE | PRETORIA

This sectional title commercial unit for sale is located in Brooklyn. This A-Grade commercial unit comprises out of multiple office blocks that consist of floors. This commercial unit offers reception area, ample closed offices, 2 boardrooms to conduct meetings, server rooms. These office blocks are equipped with multiple communal and designated kitchens and two sets of male/female ablution facilities on each floor. The office units in these blocks are finished with neat carpet flooring and multiple windows with blinds to allow natural light to filter through the building.

The office blocks on this commercial property are equipped with an elevator to accommodated wheelchair access, a back-up generator for power outages, central air conditioning, and ready to go fibre connectivity. This property presents an entertainment and canteen area and has excellent signage available. This secured property offers access control entry and exit points and a guard house to implement 24 hour security. This impressive commercial property offers ample...