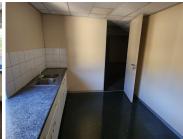

## R50,000,000

BROOKLYN | FEHRSEN STREET | PRETORIA

3720 m<sup>2</sup>

BROOKLYN | 3,720 SQUARE METER COMMERCIAL UNIT ON A 6253 SQUARE METER STAND | FOR SALE | PRETORIA

This sectional title commercial unit for sale is located in Brooklyn. This A-Grade commercial unit comprises out of multiple office blocks that consist of floors. This commercial unit offers reception area, ample closed offices, 2 boardrooms to conduct meetings, server rooms. These office blocks are equipped with multiple communal and designated kitchens and two sets of male/female ablution facilities on each floor. The office units in these blocks are finished with neat carpet flooring and multiple windows with blinds to allow natural light to filter through the building.

The office blocks on this commercial property are equipped with an elevator to accommodated wheelchair access, a back-up generator for power outages, central air conditioning, and ready to go fibre connectivity. This property presents an entertainment and canteen area and has excellent signage available. This secured property offers access control entry and exit points and a guard house to implement 24 hour security. This impressive commercial property offers ample...