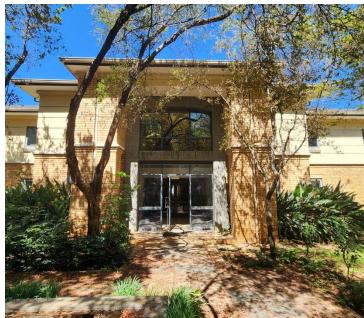

## R50,000,000

BROOKLYN | FEHRSEN STREET | PRETORIA

3720 m<sup>2</sup>

BROOKLYN | 3,720 SQUARE METER COMMERCIAL UNIT ON A 6253 SQUARE METER STAND | FOR SALE | PRETORIA

This sectional title commercial unit for sale is located in Brooklyn. This A-Grade commercial unit comprises out of multiple office blocks that consist of floors. This commercial unit offers reception area, ample closed offices, 2 boardrooms to conduct meetings, server rooms. These office blocks are equipped with multiple communal and designated kitchens and two sets of male/female ablution facilities on each floor. The office units in these blocks are finished with neat carpet flooring and multiple windows with blinds to allow natural light to filter through the building.

The office blocks on this commercial property are equipped with an elevator to accommodated wheelchair access, a back-up generator for power outages, central air conditioning, and ready to go fibre connectivity. This property presents an entertainment and canteen area and has excellent signage available. This secured property offers access control entry and exit points and a guard house to implement 24 hour security. This impressive commercial property offers ample...