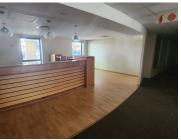

## R50,000,000

BROOKLYN | FEHRSEN STREET | PRETORIA

3720 m<sup>2</sup>

BROOKLYN | 3,720 SQUARE METER COMMERCIAL UNIT ON A 6253 SQUARE METER STAND | FOR SALE | PRETORIA

This sectional title commercial unit for sale is located in Brooklyn. This A-Grade commercial unit comprises out of multiple office blocks that consist of floors. This commercial unit offers reception area, ample closed offices, 2 boardrooms to conduct meetings, server rooms. These office blocks are equipped with multiple communal and designated kitchens and two sets of male/female ablution facilities on each floor. The office units in these blocks are finished with neat carpet flooring and multiple windows with blinds to allow natural light to filter through the building.