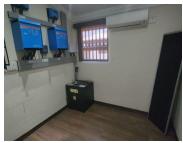

## LOADSHEDDING FRIENDLY!!

This spacious property is situated on Veale Street in the Brooklyn area. This office comprises out of a welcoming reception area, 2 boardrooms, 11 offices and 2 dedicated kitchen area's, complete with tiled flooring. The unit has been equipped with central airconditioning, fibre optic cable for quick internet access and ablutions easily accessible to staff and visitors. The office showcases multiple windows that allow for ample natural light. The office also offers a back-up-generator in case of power outages. Tenants will also have access to multiple parking area's such as covered parking bays.