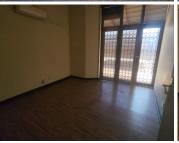

## LOADSHEDDING FRIENDLY!!

This spacious property is situated on Veale Street in the Brooklyn area. This office comprises out of a welcoming reception area, 2 boardrooms, 11 offices and 2 dedicated kitchen area's, complete with tiled flooring. The unit has been equipped with central airconditioning, fibre optic cable for quick internet access and ablutions easily accessible to staff and visitors. The office showcases multiple windows that allow for ample natural light. The office also offers a back-up-generator in case of power outages. Tenants will also have access to multiple parking area's such as covered parking bays.