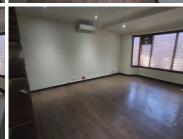

## LOADSHEDDING FRIENDLY!!

This spacious property is situated on Veale Street in the Brooklyn area. This office comprises out of a welcoming reception area, 2 boardrooms, 11 offices and 2 dedicated kitchen area's, complete with tiled flooring. The unit has been equipped with central airconditioning, fibre optic cable for quick internet access and ablutions easily accessible to staff and visitors. The office showcases multiple windows that allow for ample natural light. The office also offers a back-up-generator in case of power outages. Tenants will also have access to multiple parking area's such as covered parking bays.

Lease Period -

Available From -

| Floor Size m <sup>2</sup> | 380        | Security         | -   |
|---------------------------|------------|------------------|-----|
| Parking Bays              | -          | Air Conditioning | Yes |
| Title                     | -          | Generator        | -   |
| Zoning                    | Commercial | Fibre            | -   |