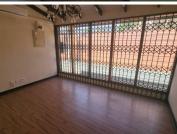

## LOADSHEDDING FRIENDLY!!

This spacious property is situated on Veale Street in the Brooklyn area. This office comprises out of a welcoming reception area, 2 boardrooms, 11 offices and 2 dedicated kitchen area's, complete with tiled flooring. The unit has been equipped with central airconditioning, fibre optic cable for quick internet access and ablutions easily accessible to staff and visitors. The office showcases multiple windows that allow for ample natural light. The office also offers a back-up-generator in case of power outages. Tenants will also have access to multiple parking area's such as covered parking bays.