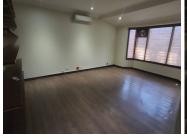

## LOADSHEDDING FRIENDLY!!

This spacious property is situated on Veale Street in the Brooklyn area. This office comprises out of a welcoming reception area, 2 boardrooms, 11 offices and 2 dedicated kitchen area's, complete with tiled flooring. The unit has been equipped with central airconditioning, fibre optic cable for quick internet access and ablutions easily accessible to staff and visitors. The office showcases multiple windows that allow for ample natural light. The office also offers a back-up-generator in case of power outages. Tenants will also have access to multiple parking area's such as covered parking bays.

Lease Period -

Available From -

| Floor Size m <sup>2</sup> | 380        | Security         | -   |
|---------------------------|------------|------------------|-----|
| Parking Bays              | -          | Air Conditioning | Yes |
| Title                     | -          | Generator        | -   |
| Zoning                    | Commercial | Fibre            | -   |