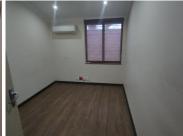

## LOADSHEDDING FRIENDLY!!

This spacious property is situated on Veale Street in the Brooklyn area. This office comprises out of a welcoming reception area, 2 boardrooms, 11 offices and 2 dedicated kitchen area's, complete with tiled flooring. The unit has been equipped with central airconditioning, fibre optic cable for quick internet access and ablutions easily accessible to staff and visitors. The office showcases multiple windows that allow for ample natural light. The office also offers a back-up-generator in case of power outages. Tenants will also have access to multiple parking area's such as covered parking bays.