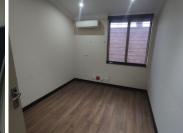

## LOADSHEDDING FRIENDLY!!

This spacious property is situated on Veale Street in the Brooklyn area. This office comprises out of a welcoming reception area, 2 boardrooms, 11 offices and 2 dedicated kitchen area's, complete with tiled flooring. The unit has been equipped with central airconditioning, fibre optic cable for quick internet access and ablutions easily accessible to staff and visitors. The office showcases multiple windows that allow for ample natural light. The office also offers a back-up-generator in case of power outages. Tenants will also have access to multiple parking area's such as covered parking bays.

Lease Period -

Available From -

| Floor Size m <sup>2</sup> | 380        | Security         | -   |
|---------------------------|------------|------------------|-----|
| Parking Bays              | -          | Air Conditioning | Yes |
| Title                     | -          | Generator        | -   |
| Zoning                    | Commercial | Fibre            | -   |