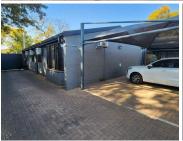

## LOADSHEDDING FRIENDLY!!

This spacious property is situated on Veale Street in the Brooklyn area. This office comprises out of a welcoming reception area, 2 boardrooms, 11 offices and 2 dedicated kitchen area's, complete with tiled flooring. The unit has been equipped with central airconditioning, fibre optic cable for quick internet access and ablutions easily accessible to staff and visitors. The office showcases multiple windows that allow for ample natural light. The office also offers a back-up-generator in case of power outages. Tenants will also have access to multiple parking area's such as covered parking bays.