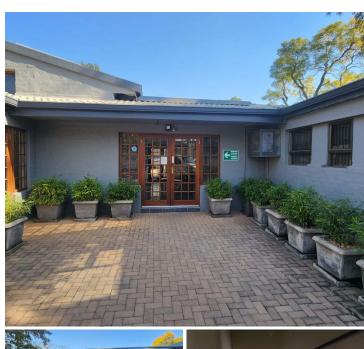

## OFFICEPLACE

## R5,500,000

BROOKLYN | JAN SHOBA STREET | PRETORIA

380 m<sup>2</sup>

BROOKLYN | 380 SQUARE METER OFFICE FOR SALE | 835 JAN SHOBA STREET| PRETORIA

## LOADSHEDDING FRIENDLY!!

This spacious property is situated on Veale Street in the Brooklyn area. This office comprises out of a welcoming reception area, 2 boardrooms, 11 offices and 2 dedicated kitchen area's, complete with tiled flooring. The unit has been equipped with central airconditioning, fibre optic cable for quick internet access and ablutions easily accessible to staff and visitors. The office showcases multiple windows that allow for ample natural light. The office also offers a back-up-generator in case of power outages. Tenants will also have access to multiple parking area's such as covered parking bays.