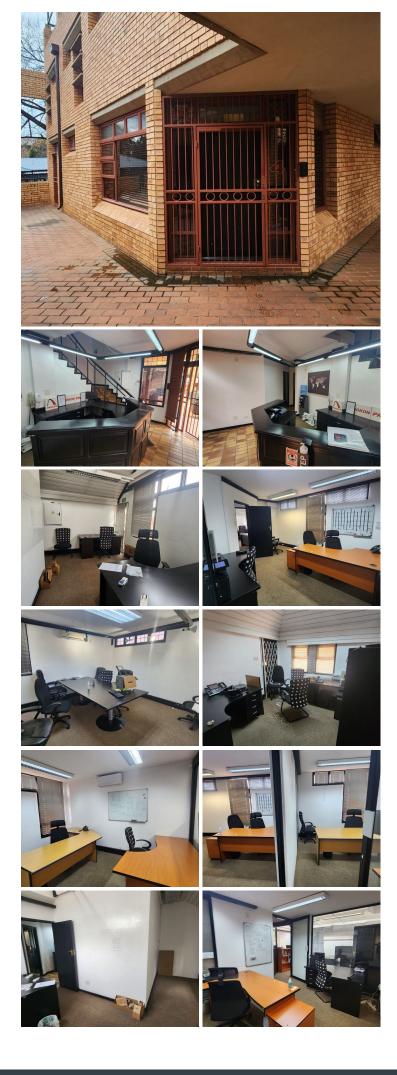

#### LOADSHEDDING FRIENDLY!!!

This spacious unit is situated in Guildhouse Building on Bronkhorst Street. This unit comprises out of a welcoming reception area, a boardroom, a server room, 5 closed office components and 1 openplan office component, complete with carpet flooring. The unit has been equipped with a balcony, 2 kitchen area's, air-conditioning and fibre optic cable for quick internet access. The unit showcases multiple windows that allow for ample natural light. GuildHouse offers multiple communal areas such as male-and-female ablutions for tenants and an entertainment area. GuildHouse also offers a back-up Solar power in case of power outages.

GuildHouse has good security provided by access-controlled entrance and exit points. The property also has access to a multitude of bus stops and public transportation networks. GuildHouse offers tenants close proximity to several amenities hosted within the Brooklyn area. Tenants will have access to Brooklyn Shopping Mall that offers a Clicks Pharmacy, Checkers, Mugg and Bean and RocoMamas...