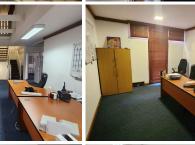

#### LOADSHEDDING FRIENDLY!!!

This spacious unit is situated in Guildhouse Building on Bronkhorst Street. This unit comprises out of a welcoming reception area, a boardroom, a server room, 9 closed office components and 1 openplan office component. The unit has been equipped with a balcony, a kitchen area, air-conditioning and fibre optic cable for quick internet access. . The unit showcases multiple windows that allow for ample natural light. GuildHouse offers multiple communal areas such as male-and-female ablutions for tenants and an entertainment area. GuildHouse also offers a back-up Solar power in case of power outages.