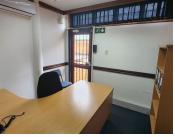

#### LOADSHEDDING FRIENDLY!!!

This spacious unit is situated in Guildhouse Building on Bronkhorst Street. This unit comprises out of a welcoming reception area, a boardroom, a server room, 9 closed office components and 1 openplan office component. The unit has been equipped with a balcony, a kitchen area, air-conditioning and fibre optic cable for quick internet access. . The unit showcases multiple windows that allow for ample natural light. GuildHouse offers multiple communal areas such as male-and-female ablutions for tenants and an entertainment area. GuildHouse also offers a back-up Solar power in case of power outages.