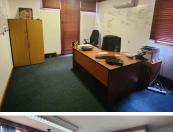

#### LOADSHEDDING FRIENDLY!!!

This spacious unit is situated in Guildhouse Building on Bronkhorst Street. This unit comprises out of a welcoming reception area, a boardroom, a server room, 9 closed office components and 1 openplan office component. The unit has been equipped with a balcony, a kitchen area, air-conditioning and fibre optic cable for quick internet access. . The unit showcases multiple windows that allow for ample natural light. GuildHouse offers multiple communal areas such as male-and-female ablutions for tenants and an entertainment area. GuildHouse also offers a back-up Solar power in case of power outages.