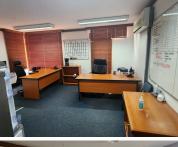

#### LOADSHEDDING FRIENDLY!!!

This spacious unit is situated in Guildhouse Building on Bronkhorst Street. This unit comprises out of a welcoming reception area, a boardroom, a server room, 9 closed office components and 1 openplan office component. The unit has been equipped with a balcony, a kitchen area, air-conditioning and fibre optic cable for quick internet access. . The unit showcases multiple windows that allow for ample natural light. GuildHouse offers multiple communal areas such as male-and-female ablutions for tenants and an entertainment area. GuildHouse also offers a back-up Solar power in case of power outages.