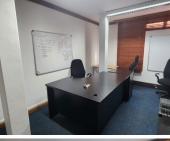

#### LOADSHEDDING FRIENDLY!!!

This spacious unit is situated in Guildhouse Building on Bronkhorst Street. This unit comprises out of a welcoming reception area, a boardroom, a server room, 9 closed office components and 1 openplan office component. The unit has been equipped with a balcony, a kitchen area, air-conditioning and fibre optic cable for quick internet access. . The unit showcases multiple windows that allow for ample natural light. GuildHouse offers multiple communal areas such as male-and-female ablutions for tenants and an entertainment area. GuildHouse also offers a back-up Solar power in case of power outages.