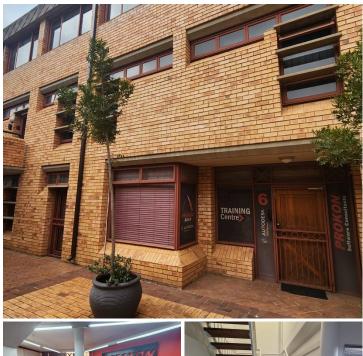

### 358 m<sup>2</sup>

BROOKLYN | 358 SQUARE METER OFFICE FOR SALE | GUILDHOUSE | 239 BRONKHORST STREET | PRETORIA

#### LOADSHEDDING FRIENDLY!!!

This spacious unit is situated in Guildhouse Building on Bronkhorst Street. This unit comprises out of a welcoming reception area, a boardroom, a server room, 9 closed office components and 1 openplan office component. The unit has been equipped with a balcony, a kitchen area, air-conditioning and fibre optic cable for quick internet access. . The unit showcases multiple windows that allow for ample natural light. GuildHouse offers multiple communal areas such as male-and-female ablutions for tenants and an entertainment area. GuildHouse also offers a back-up Solar power in case of power outages.