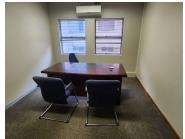

## R3,250,000

BROOKLYN | OFFICE FOR SALE | PRETORIA

250 m<sup>2</sup>

BROOKLYN | 250 SQUARE METER OFFICE FOR SALE | PRETORIA

SOLAR SYSTEM!!

This spacious B grade unit is situated in the Brooklyn area. This office unit comprises out of a welcoming reception area, 2 openplan office components, 8 closed office components, a boardroom, complete with tiled flooring. The unit has been equipped with a kitchen area, air-conditioning, fibre optic cable for quick internet access and ablutions easily accessible to staff. The unit showcases multiple windows that allow for ample natural light to filter in. The unit also offers a solar system in case of power outages, the office building has good security provided by access-controlled entrance and exit points.