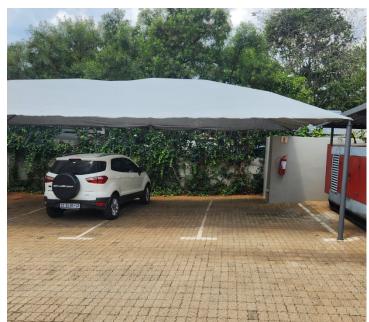

Tenants will also have access to multiple parking area's such as covered parking bays. The building offers tenants close proximity to several amenities hosted within the Brooklyn area. Tenants will have access to Brooklyn Shopping Mall that offers a Clicks Pharmacy, Checkers, Mugg and Bean and RocoMamas. Additionally, tenants will have access to Cherry Lane Shopping Centre that offers a Nando's and Pick n Pay. Tenants of the Sala Preciege building... R3,250,000 Ex Vat

Lease Period Available From -

| Floor Size m <sup>2</sup> | 250        | Security         | Yes |
|---------------------------|------------|------------------|-----|
| Parking Bays              | -          | Air Conditioning | Yes |
| Title                     | -          | Generator        | -   |
| Zoning                    | Commercial | Fibre            | -   |