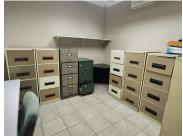

## R3,250,000

BROOKLYN | OFFICE FOR SALE | PRETORIA

250 m<sup>2</sup>

BROOKLYN | 250 SQUARE METER OFFICE FOR SALE | PRETORIA

SOLAR SYSTEM!!

This spacious B grade unit is situated in the Brooklyn area. This office unit comprises out of a welcoming reception area, 2 openplan office components, 8 closed office components, a boardroom, complete with tiled flooring. The unit has been equipped with a kitchen area, air-conditioning, fibre optic cable for quick internet access and ablutions easily accessible to staff. The unit showcases multiple windows that allow for ample natural light to filter in. The unit also offers a solar system in case of power outages, the office building has good security provided by access-controlled entrance and exit points.