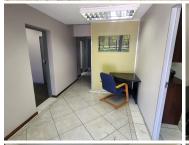

## R3,250,000

BROOKLYN | OFFICE FOR SALE | PRETORIA

250 m<sup>2</sup>

BROOKLYN | 250 SQUARE METER OFFICE FOR SALE | PRETORIA

SOLAR SYSTEM!!

This spacious B grade unit is situated in the Brooklyn area. This office unit comprises out of a welcoming reception area, 2 openplan office components, 8 closed office components, a boardroom, complete with tiled flooring. The unit has been equipped with a kitchen area, air-conditioning, fibre optic cable for quick internet access and ablutions easily accessible to staff. The unit showcases multiple windows that allow for ample natural light to filter in. The unit also offers a solar system in case of power outages, the office building has good security provided by access-controlled entrance and exit points.