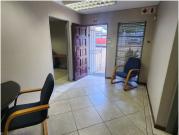

## R3,250,000

BROOKLYN | OFFICE FOR SALE | PRETORIA

250 m<sup>2</sup>

BROOKLYN | 250 SQUARE METER OFFICE FOR SALE | PRETORIA

SOLAR SYSTEM!!

This spacious B grade unit is situated in the Brooklyn area. This office unit comprises out of a welcoming reception area, 2 openplan office components, 8 closed office components, a boardroom, complete with tiled flooring. The unit has been equipped with a kitchen area, air-conditioning, fibre optic cable for quick internet access and ablutions easily accessible to staff. The unit showcases multiple windows that allow for ample natural light to filter in. The unit also offers a solar system in case of power outages, the office building has good security provided by access-controlled entrance and exit points.