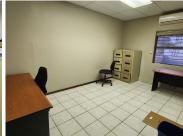

## R3,250,000

BROOKLYN | OFFICE FOR SALE | PRETORIA

250 m<sup>2</sup>

BROOKLYN | 250 SQUARE METER OFFICE FOR SALE | PRETORIA

SOLAR SYSTEM!!

This spacious B grade unit is situated in the Brooklyn area. This office unit comprises out of a welcoming reception area, 2 openplan office components, 8 closed office components, a boardroom, complete with tiled flooring. The unit has been equipped with a kitchen area, air-conditioning, fibre optic cable for quick internet access and ablutions easily accessible to staff. The unit showcases multiple windows that allow for ample natural light to filter in. The unit also offers a solar system in case of power outages, the office building has good security provided by access-controlled entrance and exit points.