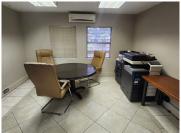

## R3,250,000

BROOKLYN | OFFICE FOR SALE | PRETORIA

250 m<sup>2</sup>

BROOKLYN | 250 SQUARE METER OFFICE FOR SALE | PRETORIA

SOLAR SYSTEM!!

This spacious B grade unit is situated in the Brooklyn area. This office unit comprises out of a welcoming reception area, 2 openplan office components, 8 closed office components, a boardroom, complete with tiled flooring. The unit has been equipped with a kitchen area, air-conditioning, fibre optic cable for quick internet access and ablutions easily accessible to staff. The unit showcases multiple windows that allow for ample natural light to filter in. The unit also offers a solar system in case of power outages, the office building has good security provided by access-controlled entrance and exit points.