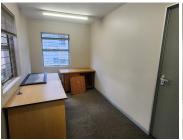

## R3,250,000

BROOKLYN | OFFICE FOR SALE | PRETORIA

250 m<sup>2</sup>

BROOKLYN | 250 SQUARE METER OFFICE FOR SALE | PRETORIA

SOLAR SYSTEM!!

This spacious B grade unit is situated in the Brooklyn area. This office unit comprises out of a welcoming reception area, 2 openplan office components, 8 closed office components, a boardroom, complete with tiled flooring. The unit has been equipped with a kitchen area, air-conditioning, fibre optic cable for quick internet access and ablutions easily accessible to staff. The unit showcases multiple windows that allow for ample natural light to filter in. The unit also offers a solar system in case of power outages, the office building has good security provided by access-controlled entrance and exit points.