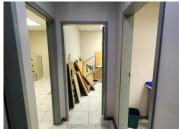

## R3,250,000

BROOKLYN | OFFICE FOR SALE | PRETORIA

250 m<sup>2</sup>

BROOKLYN | 250 SQUARE METER OFFICE FOR SALE | PRETORIA

SOLAR SYSTEM!!

This spacious B grade unit is situated in the Brooklyn area. This office unit comprises out of a welcoming reception area, 2 openplan office components, 8 closed office components, a boardroom, complete with tiled flooring. The unit has been equipped with a kitchen area, air-conditioning, fibre optic cable for quick internet access and ablutions easily accessible to staff. The unit showcases multiple windows that allow for ample natural light to filter in. The unit also offers a solar system in case of power outages, the office building has good security provided by access-controlled entrance and exit points.