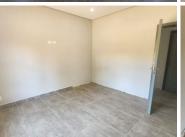

## R3,850,000

BROOKLYN | MAIN ROAD | PRETORIA

200 m<sup>2</sup>

BROOKLYN | 200 SQUARE METER OFFICE SPACE FOR SALE | MAIN ROAD | PRETORIA

This office unit is situated within the Brooklyn area. The office unit is situated on Main Street. This neat 200 square meter office space is property zoned as residential, they busy with business for zoning. The unit has great visibility as it is facing the street, this along with good signage space will offer a great exposure opportunity within the area.

The 200 square meter office comprises out of a reception area, 1 boardroom, 3 closed offices, a dedicated kitchen area, with a set of ablutions. This B-Grade office building features neat flooring, and windows that allow natural light to pull through the office. The Office building has good security provided by access-controlled entrance and exit points.