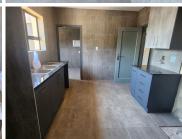

The 200 square meter office comprises out of a reception area, 1 boardroom, 3 closed offices, a dedicated kitchen area, with a set of ablutions. This B-Grade office building features neat flooring, and windows that allow natural light to pull through the office. The Office building has good security provided by access-controlled entrance and exit points.