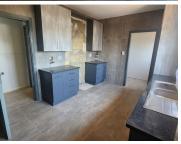

The 200 square meter office comprises out of a reception area, 1 boardroom, 3 closed offices, a dedicated kitchen area, with a set of ablutions. This B-Grade office building features neat flooring, and windows that allow natural light to pull through the office. The Office building has good security provided by access-controlled entrance and exit points.