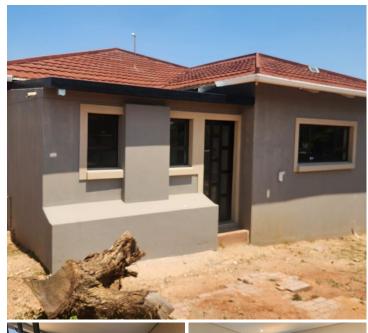

## R3,850,000

BROOKLYN | MAIN ROAD | PRETORIA

200 m<sup>2</sup>

BROOKLYN | 200 SQUARE METER OFFICE SPACE FOR SALE | MAIN ROAD | PRETORIA

This office unit is situated within the Brooklyn area. The office unit is situated on Main Street. This neat 200 square meter office space is property zoned as residential, they busy with business for zoning. The unit has great visibility as it is facing the street, this along with good signage space will offer a great exposure opportunity within the area.

The 200 square meter office comprises out of a reception area, 1 boardroom, 3 closed offices, a dedicated kitchen area, with a set of ablutions. This B-Grade office building features neat flooring, and windows that allow natural light to pull through the office. The Office building has good security provided by access-controlled entrance and exit points.