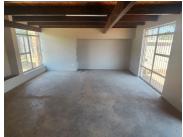

## R3,850,000

BROOKLYN | MAIN ROAD | PRETORIA

200 m<sup>2</sup>

BROOKLYN | 200 SQUARE METER OFFICE SPACE FOR SALE | MAIN ROAD | PRETORIA

This office unit is situated within the Brooklyn area. The office unit is situated on Main Street. This neat 200 square meter office space is property zoned as residential, they busy with business for zoning. The unit has great visibility as it is facing the street, this along with good signage space will offer a great exposure opportunity within the area.

The 200 square meter office comprises out of a reception area, 1 boardroom, 3 closed offices, a dedicated kitchen area, with a set of ablutions. This B-Grade office building features neat flooring, and windows that allow natural light to pull through the office. The Office building has good security provided by access-controlled entrance and exit points.