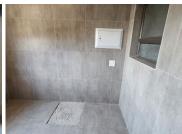

The 200 square meter office comprises out of a reception area, 1 boardroom, 3 closed offices, a dedicated kitchen area, with a set of ablutions. This B-Grade office building features neat flooring, and windows that allow natural light to pull through the office. The Office building has good security provided by access-controlled entrance and exit points.