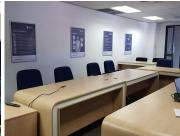

## R8,250,000

528 SQUARE METER OFFICE FOR SALE ON - EQUESTRIA

528 m<sup>2</sup>

528 SQUARE METER OFFICE FOR SALE | EQUESTRIA | PRETORIA

The Office Park is situated in the thriving area of Equestria, Pretoria. This office is a 528 square metre working space that offers a reception area, a spacious boardroom and is compartmentalised into closed offices, an open-plan space, a kitchen and ablutions. The working space is fitted with carpeted flooring and windows with blinds, allowing natural light to brighten up the office.