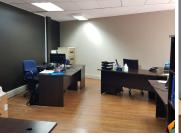

## R8,250,000

528 SQUARE METER OFFICE FOR SALE ON - EQUESTRIA

528 m<sup>2</sup>

528 SQUARE METER OFFICE FOR SALE | EQUESTRIA | PRETORIA

The Office Park is situated in the thriving area of Equestria, Pretoria. This office is a 528 square metre working space that offers a reception area, a spacious boardroom and is compartmentalised into closed offices, an open-plan space, a kitchen and ablutions. The working space is fitted with carpeted flooring and windows with blinds, allowing natural light to brighten up the office.