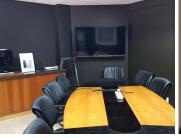

## R8,250,000

528 SQUARE METER OFFICE FOR SALE ON - EQUESTRIA

528 m<sup>2</sup>

528 SQUARE METER OFFICE FOR SALE | EQUESTRIA | PRETORIA

The Office Park is situated in the thriving area of Equestria, Pretoria. This office is a 528 square metre working space that offers a reception area, a spacious boardroom and is compartmentalised into closed offices, an open-plan space, a kitchen and ablutions. The working space is fitted with carpeted flooring and windows with blinds, allowing natural light to brighten up the office.