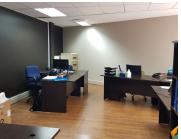

## R8,250,000

528 SQUARE METER OFFICE FOR SALE ON - EQUESTRIA

528 m<sup>2</sup>

528 SQUARE METER OFFICE FOR SALE | EQUESTRIA | PRETORIA

The Office Park is situated in the thriving area of Equestria, Pretoria. This office is a 528 square metre working space that offers a reception area, a spacious boardroom and is compartmentalised into closed offices, an open-plan space, a kitchen and ablutions. The working space is fitted with carpeted flooring and windows with blinds, allowing natural light to brighten up the office.