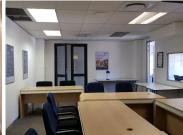

## R8,250,000

528 SQUARE METER OFFICE FOR SALE ON - EQUESTRIA

528 m<sup>2</sup>

528 SQUARE METER OFFICE FOR SALE | EQUESTRIA | PRETORIA

The Office Park is situated in the thriving area of Equestria, Pretoria. This office is a 528 square metre working space that offers a reception area, a spacious boardroom and is compartmentalised into closed offices, an open-plan space, a kitchen and ablutions. The working space is fitted with carpeted flooring and windows with blinds, allowing natural light to brighten up the office.