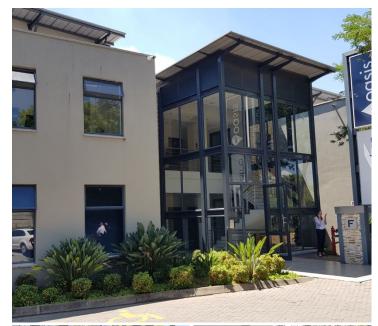

## R8,250,000

528 SQUARE METER OFFICE FOR SALE ON - EQUESTRIA

528 m<sup>2</sup>

528 SQUARE METER OFFICE FOR SALE | EQUESTRIA | PRETORIA

The Office Park is situated in the thriving area of Equestria, Pretoria. This office is a 528 square metre working space that offers a reception area, a spacious boardroom and is compartmentalised into closed offices, an open-plan space, a kitchen and ablutions. The working space is fitted with carpeted flooring and windows with blinds, allowing natural light to brighten up the office.

The Office Park has easy access to the M4 and M10 main arterial routes, leading to the N4 highway, providing excellent access to surrounding areas. The area hosts ample public transportation services hosted by several bus stops located with a walking distance of the park. Surrounding the area is Hazeldean Square, Makro, Chamberlains, The grove Mall, Burger King, die Wilgers Hospital, Decofurn, Hirchs and banking facilities among many other well-developed companies.