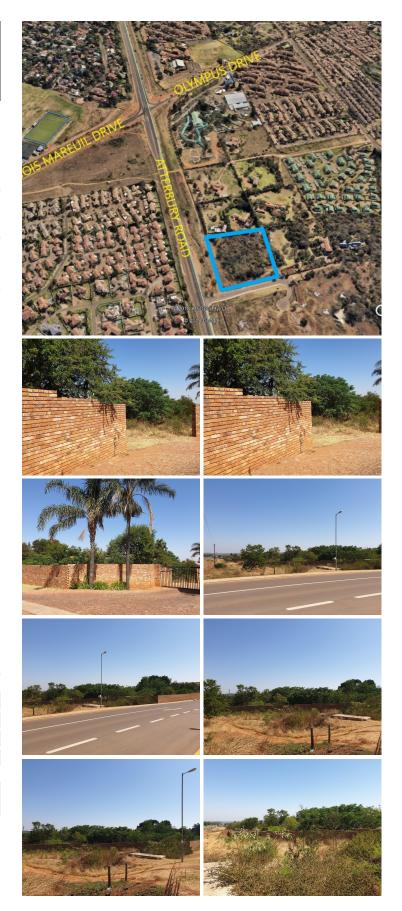

## 🔏 9236 m²

INVESTMENT OPPORTUNITY WITHIN PRETORIA EAST

The stand available is ideally located within the Faerie Glen/ Boardwalk area. The property has excellent access to other main routes such as De Villabois, Solomon Mahlangu and Garsfontein Road. It has direct access to the N1 on-and-off ramps. Atterbury Value Mart is based within close proximity of the stand as well as several other retailers, eateries and more. Staff will have access to good public transport with bus stops based within walking distance of the premises.

The stand available has good topography and is zoned as well as serviced. The unit is zoned "special" for offices inclusive of medical consultations. FAR buildings will not exceed 0.72 of the area of the erf. The stand has a coverage allowance of no more than 40% for buildings and 50% for basement. Owners or developers can build up to two storeys excluding the basement area. Parking ratios area 4 bays per 100sqm for offices and 6 bays per 100sqm for medical suites.