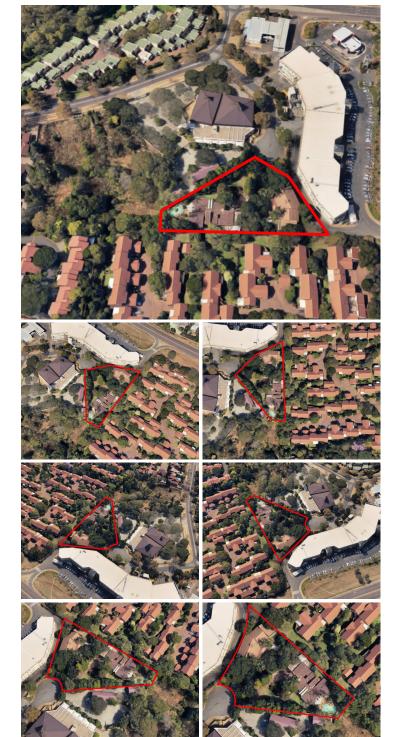

## 🔏 3701 m²

FAERIE GLEN | 3,701 SQUARE METER VACANT LAND FOR SALE FOR COMMERCIAL DEVELOPMENT | QUEBEC STREET | PRETORIA

This immaculate 3,701 square meter vacant land is for sale for commercial development, ideally situated on Quebec Street, Faerie Glen, Pretoria. Faerie Glen is a well established commercial hub based in the east of Pretoria. The suburb is home to a various up market commercial developments, providing a scenic environment with beautiful landscaping and matured trees.

The premises comprised out of rezoned consolidated erven zoned for office usage such as clerical, administrative, management and consulting services. Additionally, medical and dental consultation rooms are included in the usage, making the property ideal for a medical centre. The property is currently fully walled, complete with 2 separate entrances to the 2 residential houses currently situated on the property. Property allows for coverage of 40% with a height limit of 2 storeys. Parking ratio for office usage is 4 per 100 square meters and for medical usage 6 per 100 square meters.