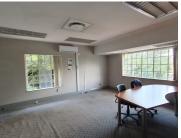

## R2,995,000

GEORGEVILLE| RAAUCH AVENUE| PRETORIA

408 m<sup>2</sup>

GEORGEVILLE| 408 SQUARE METER OFFICE SPACE on a 1986 SQUARE METER STAND FOR SALE| RAUCH AVENUE| PRETORIA

This modern 408m² commercial office space for sale offers a professional and secure environment with excellent amenities. It features a welcoming reception area, a spacious boardroom, 11 closed offices, and a secure server room which can serve as a strong room. The property also includes a fully functional kitchen, 3 ablution facilities, and air conditioning for year-round comfort. With fibre cables for fast internet, a backup generator for peace of mind, and an entertainment area for staff or corporate events, this property is fully equipped for business needs. Ample signage space ensures visibility, while 24-hour security and access control provide safety. Parking is plentiful with 2 open bays and 7 covered bays, 6 lock up garages. This office space is perfect for businesses seeking a modern, well-secured, and strategically located workspace.