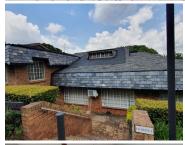

## R2,995,000

GEORGEVILLE| RAAUCH AVENUE| PRETORIA

408 m<sup>2</sup>

GEORGEVILLE| 408 SQUARE METER OFFICE SPACE on a 1986 SQUARE METER STAND FOR SALE| RAUCH AVENUE| PRETORIA

This modern 408m² commercial office space for sale offers a professional and secure environment with excellent amenities. It features a welcoming reception area, a spacious boardroom, 11 closed offices, and a secure server room which can serve as a strong room. The property also includes a fully functional kitchen, 3 ablution facilities, and air conditioning for year-round comfort. With fibre cables for fast internet, a backup generator for peace of mind, and an entertainment area for staff or corporate events, this property is fully equipped for business needs. Ample signage space ensures visibility, while 24-hour security and access control provide safety. Parking is plentiful with 2 open bays and 7 covered bays, 6 lock up garages. This office space is perfect for businesses seeking a modern, well-secured, and strategically located workspace.