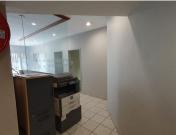

## R2,995,000

GEORGEVILLE| RAAUCH AVENUE| PRETORIA

408 m<sup>2</sup>

GEORGEVILLE| 408 SQUARE METER OFFICE SPACE on a 1986 SQUARE METER STAND FOR SALE| RAUCH AVENUE| PRETORIA

This modern 408m² commercial office space for sale offers a professional and secure environment with excellent amenities. It features a welcoming reception area, a spacious boardroom, 11 closed offices, and a secure server room which can serve as a strong room. The property also includes a fully functional kitchen, 3 ablution facilities, and air conditioning for year-round comfort. With fibre cables for fast internet, a backup generator for peace of mind, and an entertainment area for staff or corporate events, this property is fully equipped for business needs. Ample signage space ensures visibility, while 24-hour security and access control provide safety. Parking is plentiful with 2 open bays and 7 covered bays, 6 lock up garages. This office space is perfect for businesses seeking a modern, well-secured, and strategically located workspace.