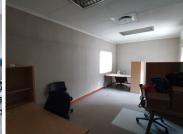

## R2,995,000

GEORGEVILLE| RAAUCH AVENUE| PRETORIA

408 m<sup>2</sup>

GEORGEVILLE| 408 SQUARE METER OFFICE SPACE on a 1986 SQUARE METER STAND FOR SALE| RAUCH AVENUE| PRETORIA

This modern 408m² commercial office space for sale offers a professional and secure environment with excellent amenities. It features a welcoming reception area, a spacious boardroom, 11 closed offices, and a secure server room which can serve as a strong room. The property also includes a fully functional kitchen, 3 ablution facilities, and air conditioning for year-round comfort. With fibre cables for fast internet, a backup generator for peace of mind, and an entertainment area for staff or corporate events, this property is fully equipped for business needs. Ample signage space ensures visibility, while 24-hour security and access control provide safety. Parking is plentiful with 2 open bays and 7 covered bays, 6 lock up garages. This office space is perfect for businesses seeking a modern, well-secured, and strategically located workspace.