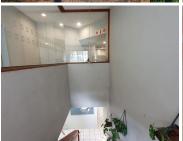

## R2,995,000

GEORGEVILLE| RAAUCH AVENUE| PRETORIA

408 m<sup>2</sup>

GEORGEVILLE| 408 SQUARE METER OFFICE SPACE on a 1986 SQUARE METER STAND FOR SALE| RAUCH AVENUE| PRETORIA

This modern 408m² commercial office space for sale offers a professional and secure environment with excellent amenities. It features a welcoming reception area, a spacious boardroom, 11 closed offices, and a secure server room which can serve as a strong room. The property also includes a fully functional kitchen, 3 ablution facilities, and air conditioning for year-round comfort. With fibre cables for fast internet, a backup generator for peace of mind, and an entertainment area for staff or corporate events, this property is fully equipped for business needs. Ample signage space ensures visibility, while 24-hour security and access control provide safety. Parking is plentiful with 2 open bays and 7 covered bays, 6 lock up garages. This office space is perfect for businesses seeking a modern, well-secured, and strategically located workspace.