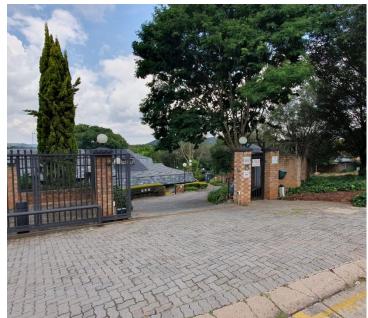

## R2,995,000

GEORGEVILLE| RAAUCH AVENUE| PRETORIA

408 m<sup>2</sup>

GEORGEVILLE| 408 SQUARE METER OFFICE SPACE on a 1986 SQUARE METER STAND FOR SALE| RAUCH AVENUE| PRETORIA

This modern 408m² commercial office space for sale offers a professional and secure environment with excellent amenities. It features a welcoming reception area, a spacious boardroom, 11 closed offices, and a secure server room which can serve as a strong room. The property also includes a fully functional kitchen, 3 ablution facilities, and air conditioning for year-round comfort. With fibre cables for fast internet, a backup generator for peace of mind, and an entertainment area for staff or corporate events, this property is fully equipped for business needs. Ample signage space ensures visibility, while 24-hour security and access control provide safety. Parking is plentiful with 2 open bays and 7 covered bays, 6 lock up garages. This office space is perfect for businesses seeking a modern, well-secured, and strategically located workspace.

Nestled in the heart of Pretoria, Watermeyer is a sought-after suburban area that offers a perfect blend of residential comfort, convenience, and accessibility. Known for its...

Sale Price R2,995,000 Ex Vat