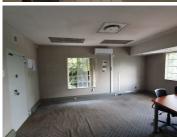

## R2,995,000

GEORGEVILLE| RAAUCH AVENUE| PRETORIA

408 m<sup>2</sup>

GEORGEVILLE| 408 SQUARE METER OFFICE SPACE on a 1986 SQUARE METER STAND FOR SALE| RAUCH AVENUE| PRETORIA

This modern 408m² commercial office space for sale offers a professional and secure environment with excellent amenities. It features a welcoming reception area, a spacious boardroom, 11 closed offices, and a secure server room which can serve as a strong room. The property also includes a fully functional kitchen, 3 ablution facilities, and air conditioning for year-round comfort. With fibre cables for fast internet, a backup generator for peace of mind, and an entertainment area for staff or corporate events, this property is fully equipped for business needs. Ample signage space ensures visibility, while 24-hour security and access control provide safety. Parking is plentiful with 2 open bays and 7 covered bays, 6 lock up garages. This office space is perfect for businesses seeking a modern, well-secured, and strategically located workspace.