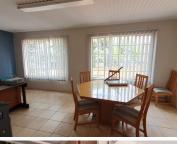

## R2,500,000

GEORGEVILLE| RAAUCH AVENUE| PRETORIA

408 m<sup>2</sup>

GEOEGEVILLE| 408 SQUARE METER OFFICE SPACE FOR SALE| RAUCH AVENUE| PRETORIA

This modern 408m² commercial office space for sale offers a professional and secure environment with excellent amenities. It features a welcoming reception area, a spacious boardroom, 8 closed offices, 3 open offices, and a secure server room. The property also includes a fully functional kitchen, 3 ablution facilities, and air conditioning for year-round comfort. With fibre cables for fast internet, a backup generator for peace of mind, and an entertainment area for staff or corporate events, this property is fully equipped for business needs. Ample signage space ensures visibility, while 24-hour security and access control provide safety. Parking is plentiful with 13parking bays. This office space is perfect for businesses seeking a modern, well-secured, and strategically located workspace.