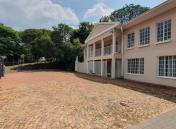

## R2,500,000

GEORGEVILLE| RAAUCH AVENUE| PRETORIA

408 m<sup>2</sup>

GEOEGEVILLE| 408 SQUARE METER OFFICE SPACE FOR SALE| RAUCH AVENUE| PRETORIA

This modern 408m² commercial office space for sale offers a professional and secure environment with excellent amenities. It features a welcoming reception area, a spacious boardroom, 8 closed offices, 3 open offices, and a secure server room. The property also includes a fully functional kitchen, 3 ablution facilities, and air conditioning for year-round comfort. With fibre cables for fast internet, a backup generator for peace of mind, and an entertainment area for staff or corporate events, this property is fully equipped for business needs. Ample signage space ensures visibility, while 24-hour security and access control provide safety. Parking is plentiful with 13parking bays. This office space is perfect for businesses seeking a modern, well-secured, and strategically located workspace.

Sale Price R2,500,000 Ex Vat

Lease Period Negotiable
Available From Immediately

| Floor Size m <sup>2</sup> | 408        | Security         | Yes |
|---------------------------|------------|------------------|-----|
| Parking Bays              | 2.0        | Air Conditioning | Yes |
| Title                     | -          | Generator        | -   |
| Zoning                    | Commercial | Fibre            | -   |