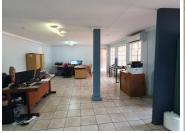

## R2,500,000

GEORGEVILLE| RAAUCH AVENUE| PRETORIA

408 m<sup>2</sup>

GEOEGEVILLE| 408 SQUARE METER OFFICE SPACE FOR SALE| RAUCH AVENUE| PRETORIA

This modern 408m² commercial office space for sale offers a professional and secure environment with excellent amenities. It features a welcoming reception area, a spacious boardroom, 8 closed offices, 3 open offices, and a secure server room. The property also includes a fully functional kitchen, 3 ablution facilities, and air conditioning for year-round comfort. With fibre cables for fast internet, a backup generator for peace of mind, and an entertainment area for staff or corporate events, this property is fully equipped for business needs. Ample signage space ensures visibility, while 24-hour security and access control provide safety. Parking is plentiful with 13parking bays. This office space is perfect for businesses seeking a modern, well-secured, and strategically located workspace.