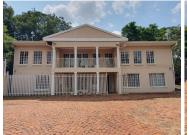

## R2,500,000

GEORGEVILLE| RAAUCH AVENUE| PRETORIA

408 m<sup>2</sup>

GEOEGEVILLE| 408 SQUARE METER OFFICE SPACE FOR SALE| RAUCH AVENUE| PRETORIA

This modern 408m² commercial office space for sale offers a professional and secure environment with excellent amenities. It features a welcoming reception area, a spacious boardroom, 8 closed offices, 3 open offices, and a secure server room. The property also includes a fully functional kitchen, 3 ablution facilities, and air conditioning for year-round comfort. With fibre cables for fast internet, a backup generator for peace of mind, and an entertainment area for staff or corporate events, this property is fully equipped for business needs. Ample signage space ensures visibility, while 24-hour security and access control provide safety. Parking is plentiful with 13parking bays. This office space is perfect for businesses seeking a modern, well-secured, and strategically located workspace.

Sale Price R2,500,000 Ex Vat

Lease Period Negotiable
Available From Immediately

| Floor Size m <sup>2</sup> | 408        | Security         | Yes |
|---------------------------|------------|------------------|-----|
| Parking Bays              | 2.0        | Air Conditioning | Yes |
| Title                     | -          | Generator        | -   |
| Zoning                    | Commercial | Fibre            | -   |