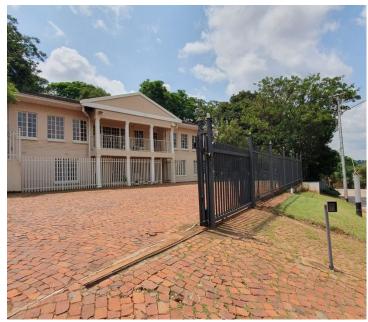

## R2,500,000

GEORGEVILLE| RAAUCH AVENUE| PRETORIA

408 m<sup>2</sup>

GEOEGEVILLE| 408 SQUARE METER OFFICE SPACE FOR SALE| RAUCH AVENUE| PRETORIA

This modern 408m² commercial office space for sale offers a professional and secure environment with excellent amenities. It features a welcoming reception area, a spacious boardroom, 8 closed offices, 3 open offices, and a secure server room. The property also includes a fully functional kitchen, 3 ablution facilities, and air conditioning for year-round comfort. With fibre cables for fast internet, a backup generator for peace of mind, and an entertainment area for staff or corporate events, this property is fully equipped for business needs. Ample signage space ensures visibility, while 24-hour security and access control provide safety. Parking is plentiful with 13parking bays. This office space is perfect for businesses seeking a modern, well-secured, and strategically located workspace.

Sale Price R2,500,000 Ex Vat

Lease Period Negotiable
Available From Immediately

| Floor Size m <sup>2</sup> | 408        | Security         | Yes |
|---------------------------|------------|------------------|-----|
| Parking Bays              | 2.0        | Air Conditioning | Yes |
| Title                     | -          | Generator        | -   |
| Zoning                    | Commercial | Fibre            | -   |