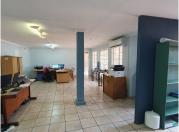

## R2,500,000

GEORGEVILLE| RAAUCH AVENUE| PRETORIA

408 m<sup>2</sup>

GEOEGEVILLE| 408 SQUARE METER OFFICE SPACE FOR SALE| RAUCH AVENUE| PRETORIA

This modern 408m² commercial office space for sale offers a professional and secure environment with excellent amenities. It features a welcoming reception area, a spacious boardroom, 8 closed offices, 3 open offices, and a secure server room. The property also includes a fully functional kitchen, 3 ablution facilities, and air conditioning for year-round comfort. With fibre cables for fast internet, a backup generator for peace of mind, and an entertainment area for staff or corporate events, this property is fully equipped for business needs. Ample signage space ensures visibility, while 24-hour security and access control provide safety. Parking is plentiful with 13parking bays. This office space is perfect for businesses seeking a modern, well-secured, and strategically located workspace.