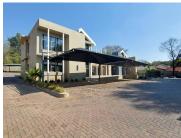

## R10,000,000

ERUDITE BUILDING | GEORGE STORRAR DRIVE | GROENKLOOF

772 m<sup>2</sup>

ERUDITE BUILDING | 772 SQUARE METER OFFICE SUITE FOR SALE | GEORGE STORRA DRIVE | GROENKLOOF | PRETORIA

Erudite Building is situated at 9 George Storrar Drive in the bustling area of Groenkloof, Pretoria. Groenkloof lies just over the hill from Pretoria's Unisa campus, bordered by the suburbs of Nieuw Muckleneuk, Brooklyn, Waterkloof and the Groenkloof Nature Reserve. Groenkloof is only five minutes from Pretoria's CBD, three kilometres from the main campus of the University of Pretoria, it is close to shopping malls, restaurants, and the towering 270-metre Telkom Tower that serves as a landmark in Pretoria. The greenery though, is a huge bonus for all who live in Groenkloof. Within the suburb is Herbert Baker Street, named after the architect who designed the Union Buildings, which is not far from Groenkloof. There are a variety of school districts in the area such as Pretoria Boys High, University of Pretoria Groenkloof Campus and Curro Academy.

The fully furnished free standing property is 772 square meters in size and comprises out of a reception area, a server room, a storage room, 4 boardrooms, 22 closed offices, 2...

Sale Price R10,000,000 Ex Vat