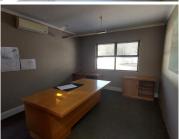

The fully furnished free standing property is 772 square meters in size and comprises out of a reception area, a server room, a storage room, 4 boardrooms, 22 closed offices, 2...

Sale Price R10,000,000 Ex Vat