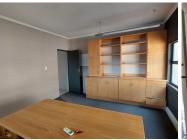

The fully furnished free standing property is 772 square meters in size and comprises out of a reception area, a server room, a storage room, 4 boardrooms, 22 closed offices, 2...

Sale Price R10,000,000 Ex Vat