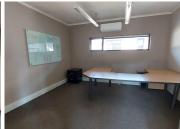

The fully furnished free standing property is 772 square meters in size and comprises out of a reception area, a server room, a storage room, 4 boardrooms, 22 closed offices, 2...

Sale Price R10,000,000 Ex Vat