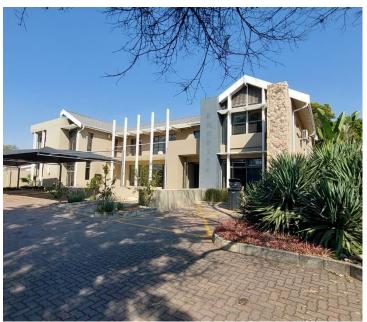

## R10,000,000

ERUDITE BUILDING | GEORGE STORRAR DRIVE | GROENKLOOF

772 m<sup>2</sup>

ERUDITE BUILDING | 772 SQUARE METER OFFICE SUITE FOR SALE | GEORGE STORRA DRIVE | GROENKLOOF | PRETORIA

Erudite Building is situated at 9 George Storrar Drive in the bustling area of Groenkloof, Pretoria. Groenkloof lies just over the hill from Pretoria's Unisa campus, bordered by the suburbs of Nieuw Muckleneuk, Brooklyn, Waterkloof and the Groenkloof Nature Reserve. Groenkloof is only five minutes from Pretoria's CBD, three kilometres from the main campus of the University of Pretoria, it is close to shopping malls, restaurants, and the towering 270-metre Telkom Tower that serves as a landmark in Pretoria. The greenery though, is a huge bonus for all who live in Groenkloof. Within the suburb is Herbert Baker Street, named after the architect who designed the Union Buildings, which is not far from Groenkloof. There are a variety of school districts in the area such as Pretoria Boys High, University of Pretoria Groenkloof Campus and Curro Academy.

The fully furnished free standing property is 772 square meters in size and comprises out of a reception area, a server room, a storage room, 4 boardrooms, 22 closed offices, 2...

Sale Price R10,000,000 Ex Vat