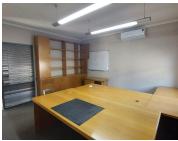

The fully furnished free standing property is 772 square meters in size and comprises out of a reception area, a server room, a storage room, 4 boardrooms, 22 closed offices, 2...

Sale Price R10,000,000 Ex Vat