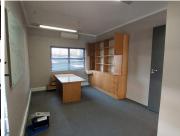

The fully furnished free standing property is 772 square meters in size and comprises out of a reception area, a server room, a storage room, 4 boardrooms, 22 closed offices, 2...

Sale Price R10,000,000 Ex Vat