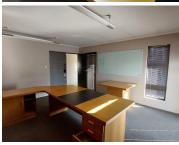

The fully furnished free standing property is 772 square meters in size and comprises out of a reception area, a server room, a storage room, 4 boardrooms, 22 closed offices, 2...

Sale Price R10,000,000 Ex Vat