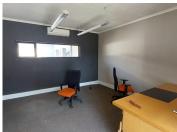

The fully furnished free standing property is 772 square meters in size and comprises out of a reception area, a server room, a storage room, 4 boardrooms, 22 closed offices, 2...

Sale Price R10,000,000 Ex Vat