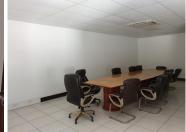

The building comprises of a reception area that can be changed a bit to fit the tenants needs, three large boardroom facilities a set of ablutions and a Kitchen with a sit down area all located on the ground floor, on the lower ground floor there is an additional 20 square meter space that can be used as a strongroom, storage or an office component. On the 1st floor the property has a balcony that runs half of the building looking out on the landscaping and braai area with four spacious size offices and an open...