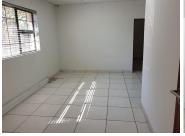

The building comprises of a reception area that can be changed a bit to fit the tenants needs, three large boardroom facilities a set of ablutions and a Kitchen with a sit down area all located on the ground floor, on the lower ground floor there is an additional 20 square meter space that can be used as a strongroom, storage or an office component. On the 1st floor the property has a balcony that runs half of the building looking out on the landscaping and braai area with four spacious size offices and an open...