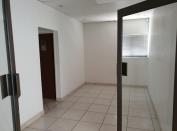

The building comprises of a reception area that can be changed a bit to fit the tenants needs, three large boardroom facilities a set of ablutions and a Kitchen with a sit down area all located on the ground floor, on the lower ground floor there is an additional 20 square meter space that can be used as a strongroom, storage or an office component. On the 1st floor the property has a balcony that runs half of the building looking out on the landscaping and braai area with four spacious size offices and an open...