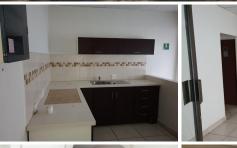

The building comprises of a reception area that can be changed a bit to fit the tenants needs, three large boardroom facilities a set of ablutions and a Kitchen with a sit down area all located on the ground floor, on the lower ground floor there is an additional 20 square meter space that can be used as a strongroom, storage or an office component. On the 1st floor the property has a balcony that runs half of the building looking out on the landscaping and braai area with four spacious size offices and an open...