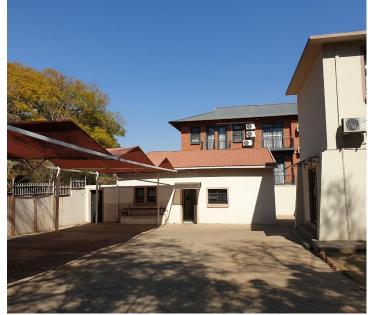

## R7,200,000

A-GRADE 425 SQM FACILITY FOR SALE IN THE PRISTINE NODE OF HATFIELD WITH GREAT MAIN ROAD EXPOSURE

425 m<sup>2</sup>

This A-Grade premises is situated at 256 Hill Street, located in the well developed Hatfield area. The property is situated on the corner with great visibility onto the main road and based 1km away from Loftus with ample retailers such as Checkers, Woolworth's, Dischem, Virgin Active, Turn and Tender, Vivo Pizza's, Salsa, JVL Supplements and Rocomama's. It is also within 3km away from the Gautrain station giving tenants and clients great public transportation services. This facility has easy access to multiple highways, main arterial roads and other nodes such as Brooklyn, Arcadia, Sunnyside and Lynnwood among many other.

The building comprises of a reception area that can be changed a bit to fit the tenants needs, three large boardroom facilities a set of ablutions and a Kitchen with a sit down area all located on the ground floor, on the lower ground floor there is an additional 20 square meter space that can be used as a strongroom, storage or an office component. On the 1st floor the property has a balcony that runs half of the building looking out on the landscaping and braai area with four spacious size offices and an open...