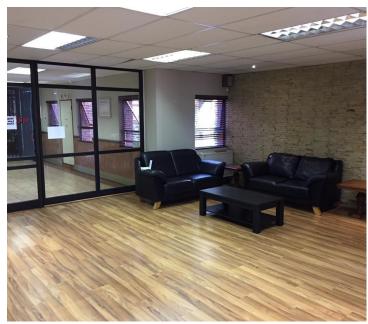

## R4,500,000

HATFIELD - 395SQM MODERN OFFICE SPACE FOR SALE WITHIN HILDA CHAMBERS ON HILDA STREET IN HATFIELD

395 m<sup>2</sup>

Hatfield is a well developed business node offering a variety of commodities and businesses. This neat unit is situated on the second floor the the multi-tenanted Hilda Chambers based on Hilda Street in Pretoria. This office space comprises out of a reception area with a waiting area, twelve offices, a server room, a dedicated kitchen area and ablutions. It features air conditioning, modern laminated wood flooring, carpet flooring, ready-to-go fibre connections and windows with blinds that allow for ample natural light.