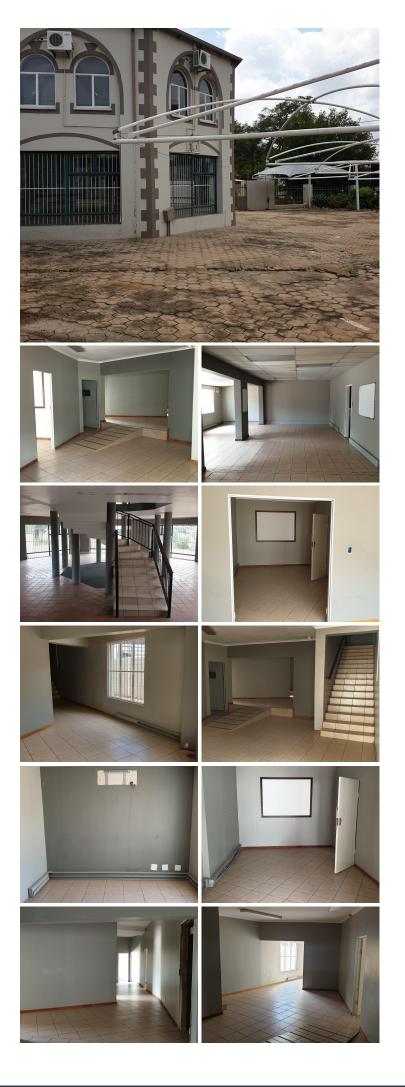

## R8,000,000

185 ALLCOCK STREET - 750 SQM COMMERCIAL BUILDING FOR SALE WITHIN THE WELL-KNOWN HATFIELD AREA

730 m<sup>2</sup>

Massive 730 square meter commercial building for sale.

With some TLC to this large property, you can create the perfect opportunity for a commercial company within the well-developed Hatfield node.

This prime premises is centrally located between ample commercial and residential properties, situated at 185 Allcock Street. It is surrounded by several public transportation services provided just being based 2km away from the Gautrain Station, Hatfield Mall is within 2.5km and hosts multiple retailers, restaurants, banks and grocery stores among many other. The property offers great access from the highway as well as CBD, Brooklyn and Queenswood area.

Comprising of a spacious 730 square meters this property currently consists of three large open plan working areas, thirteen plus closed office components, two big kitchens and four sets of ablution facilities . It is equipped with centralized air conditioning units, carpet and tiled flooring, blinds with multiple windows that allow great natural sunlight to filter in and fibre ready connectivity. There are ample secure tenant and visitors parking on the property with twenty