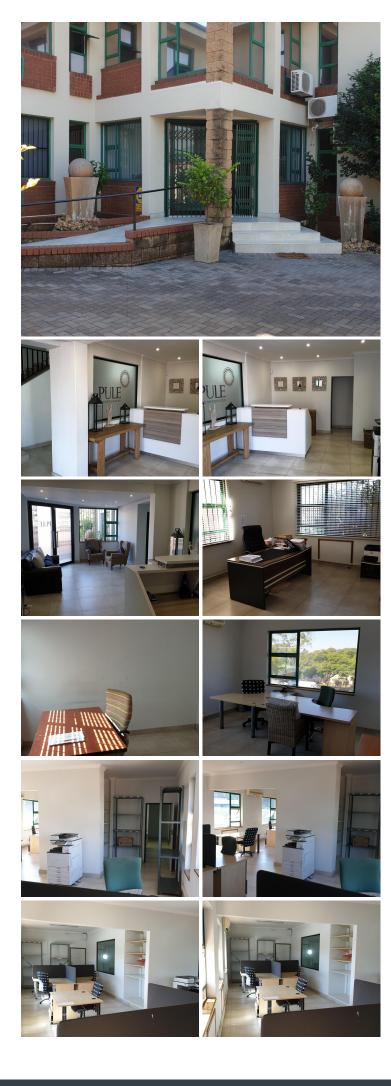

#### 1276 m<sup>2</sup> **~**|

Commercial building for sale on Portion 1 of Erf 53 in Hatfield.

Situated at 1056 Pretorius Street you will find a prime facility ready to occupy within the well-established Hatfield node with excellent main road exposure and visibility due to signage. This A-Grade building comprises out of a massive 1,276 square meters along with a second office building, an on-site guard house and covered parking.

OfficePlace provides a turnkey solution to clients in respect of their commercial property needs.

The main office building consists of a large reception area with an on suit boardroom and 7 office components on the ground floor with a dedicated kitchen space. On the 1st floor you walk into the boardroom that is situated in the middle of the floor with 1 large open plan area, 2 corner offices, 1 open plan office and a kitchen. It features neat tiled floors, air conditioning units, ready-to-go fibre connections and large windows which allow for ample natural light.