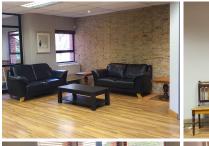

Hatfield is a well developed business node offering a variety of commodities and businesses. This neat unit is situated on the first floor consisting out of a massive 395 square meters. It comprises out of a reception area, two boardrooms, twelve closed office components, a massive open plan area, a server room, a dedicated kitchen space and communal ablution facilities. It is equipped with air conditioning, modern laminated wood flooring, carpet flooring, ready-to-go fibre connections and several large windows with blinds that allow for ample natural light to filter in....