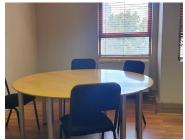

Hatfield is a well developed business node offering a variety of commodities and businesses. This neat unit is situated on the first floor consisting out of a massive 395 square meters. It comprises out of a reception area, two boardrooms, twelve closed office components, a massive open plan area, a server room, a dedicated kitchen space and communal ablution facilities. It is equipped with air conditioning, modern laminated wood flooring, carpet flooring, ready-to-go fibre connections and several large windows with blinds that allow for ample natural light to filter in....