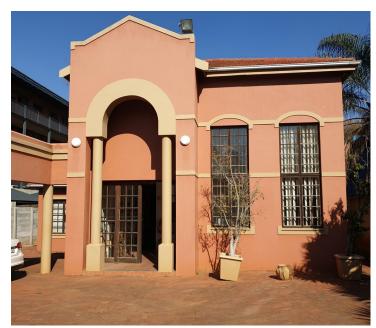

## R4,000,000

450 SQM - SPECIAL ZONED PROPERTY FOR SALE IN HATFIELD AT 1062 PRETORIUS STREET

450 m<sup>2</sup>

Free standing property for sale within the heart of Hatfield at 1062 Pretorius Street with excellent main road exposure and visibility.

This prime facility is located in the well-established commercial node hosting ample amenities surrounding the premises. It is based on the main road of Hatfield with convenient public transportation services such as the Gautrain station being stationed within 3 blocks away from the property and the Metro station within 4 blocks. Hatfield mall is within close proximity hosting several retail offerings, grocery stores, restaurants and fast food establishments among many more. This location has easy access to multiple other nodes such as CBD, Brooklyn and Queenswood as well as the highways allowing a fast travelling experience.

Comprising out of 450 this special zoned property offers a ground and first floor comprising out of the following: the ground floor has a small reception area that can be changed with a large open plan area, three closed offices, ablution facilities and a kitchen area, the office sizes can't be altered but the open plan area can be changed. On the first floor you will...