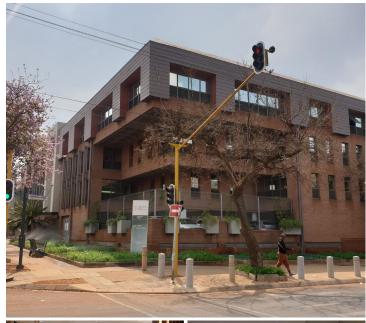

## R52,320,000

5,232 SQM COMMERCIAL BUILDING FOR SALE IN HATFIELD - 1052 ARCADIA STREET

5232 m<sup>2</sup>

FREESTANDING BUILDING FOR SALE IN HATFIELD WITH AMPLE SPACE AND EXTRAS.

Perfectly located at 1052 Arcadia Street, you will find a well-established B-Grade commercial facility situated in the heart of Hatfield with great main road exposure and visibility due to signage. It is based within close proximity of Queenwood Shopping center hosting ample retailers, restaurants, grocery stores and more also being within 2 blocks away from Hatfield Mall with shop like Pick and Pay, Clicks and CNA. The property offers great access from the highway, Cbd, Brooklyn and Queenswood with convenient public transportation in the area.

This 5,232 square meter building hosts three floors being partitioned into a ground floor reception / entrance / waiting room. All three floors area currently partitioned to the current tenants specifications but can be changed with the help of the landlord. Each floor has 4 directors offices with on suit ablutions, 2 boardrooms, a strong room on floor 1 and 2 as well as a 457 square meter storage facility. The current tenant converted part of the storage into a conference room and a gym. There are in total 120...