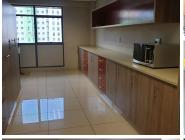

This 5,232 square meter building hosts three floors being partitioned into a ground floor reception / entrance / waiting room. All three floors area currently partitioned to the current tenants specifications but can be changed with the help of the landlord. Each floor has 4 directors offices with on suit ablutions, 2 boardrooms, a strong room on floor 1 and 2 as well as a 457 square meter storage facility. The current tenant converted part of the storage into a conference room and a gym. There are in total 120...