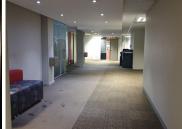

This 5,232 square meter building hosts three floors being partitioned into a ground floor reception / entrance / waiting room. All three floors area currently partitioned to the current tenants specifications but can be changed with the help of the landlord. Each floor has 4 directors offices with on suit ablutions, 2 boardrooms, a strong room on floor 1 and 2 as well as a 457 square meter storage facility. The current tenant converted part of the storage into a conference room and a gym. There are in total 120...