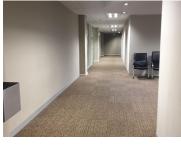

This 5,232 square meter building hosts three floors being partitioned into a ground floor reception / entrance / waiting room. All three floors area currently partitioned to the current tenants specifications but can be changed with the help of the landlord. Each floor has 4 directors offices with on suit ablutions, 2 boardrooms, a strong room on floor 1 and 2 as well as a 457 square meter storage facility. The current tenant converted part of the storage into a conference room and a gym. There are in total 120...