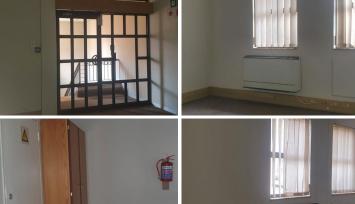

The space consists out of a 150 square meters located on the first floor of Park Field Court. It is partitioned into a reception area, five closed office components, an open plan work station, a boardroom / meeting room completed with a dedicated kitchen and access to ablution facilities. It is equipped with neat carpet flooring, air conditioning, fibre installed connectivity, blinds and ample windows....