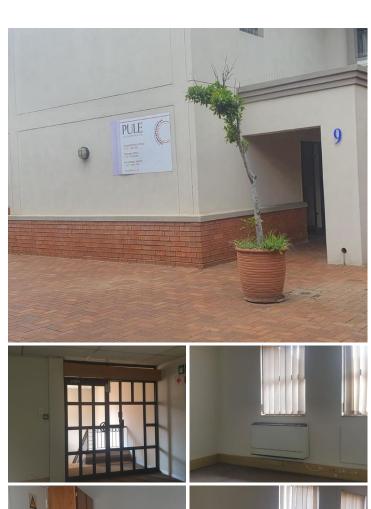

## R1,950,000

150 SQM COMMERCIAL SUITE FOR SALE IN PARK FIELD COURT - HATFIELD, 1185 PARK STREET

150 m<sup>2</sup>

150 SQUARE METER OFFICE FOR SALE IN HATFIELD WITH GREAT VISIBILITY AND 24H SECURITY.

Park Field Court is perfectly located within the large commercial hub of Hatfield based at 1185 Park Street. Hatfield Mall is stationed close by hosting multiple retailers, restaurants, banking facilities and grocery stores among many other. The Gautrain station is located within walking distance of the park offering great public transport to tenant and clients as well as the Metro Station being within 2 blocks away. The facility has access to a network of main arterial roads and highways making it easily accessible and offering a great travelling experience to other nodes with ample large wellestablished businesses surrounding the vicinity.

The space consists out of a 150 square meters located on the first floor of Park Field Court. It is partitioned into a reception area, five closed office components, an open plan work station, a boardroom / meeting room completed with a dedicated kitchen and access to ablution facilities. It is equipped with neat carpet flooring, air conditioning, fibre installed connectivity, blinds and ample windows....