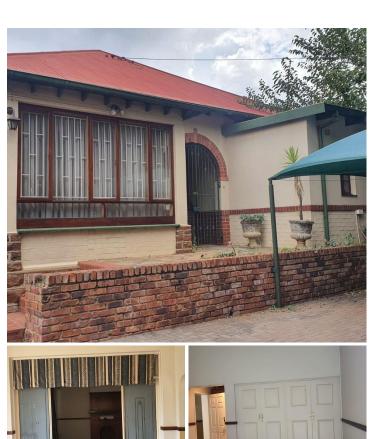

## R4,190,000

PARK STREET | HATFIELD | PRETORIA

1135 m<sup>2</sup>

OFFICE SPACE FOR SALE ON 870 PARK STREET - HATFIELD, **PRETORIA** 

The office space to let is situated at 870 Park street, in the thriving area of Hatfield, Pretoria. The building comprises out of a reception area with 10 closed offices, 2 kitchens and ablutions. It features airconditioning to contribute to enhancing the air quality in the workplace and fibre connectivity for fast and reliable internet access. The working space is fitted with tiled flooring and windows with blinds, allowing natural light to brighten up the office. The property is fully fenced and secured with gated access control. It also offers secure covered parking bays as well as some additional paved yard area.

The property is a 1,135 square meter yard with 408 square meter offices. The 408 square meters is sectioned into 282 square meters main offices and additional 126 square meters at the back of the main building. There is excellent visibility and signage opportunities which will enhance exposure within the area and surroundings. It is located within close proximity to Loftus Park Shopping Centre. Other amenities and public transport is within easy...