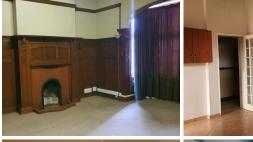

## R4,190,000

PARK STREET | HATFIELD | PRETORIA

1135 m<sup>2</sup>

OFFICE SPACE FOR SALE ON 870 PARK STREET - HATFIELD, **PRETORIA** 

The office space to let is situated at 870 Park street, in the thriving area of Hatfield, Pretoria. The building comprises out of a reception area with 10 closed offices, 2 kitchens and ablutions. It features airconditioning to contribute to enhancing the air quality in the workplace and fibre connectivity for fast and reliable internet access. The working space is fitted with tiled flooring and windows with blinds, allowing natural light to brighten up the office. The property is fully fenced and secured with gated access control. It also offers secure covered parking bays as well as some additional paved yard area.

The property is a 1,135 square meter yard with 408 square meter offices. The 408 square meters is sectioned into 282 square meters main offices and additional 126 square meters at the back of the main building. There is excellent visibility and signage opportunities which will enhance exposure within the area and surroundings. It is located within close proximity to Loftus Park Shopping Centre. Other amenities and public transport is within easy...