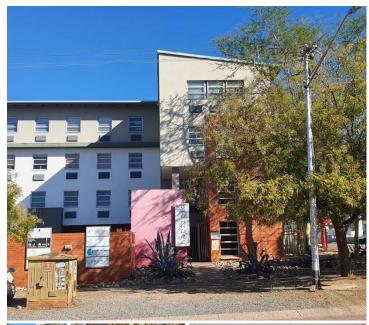

## R2,399,000

HATFIELD BRIDGE OFFICE PARK | RICHARD STREET | **HATFIELD** 

270 m²

HATFIELD BRIDGE OFFICE PARK | 270 SQUARE METER OFFICE FOR SALE | RICHARD STREET | HATFIELD | **PRETORIA** 

Hatfield Bridge Office Park is situated on 213 Richard Street, in the booming area of Hatfield, Pretoria. Hatfield is a booming commercial and residential node located near the heart of Pretoria. This second floor office space is situated within the multi-tenanted Hatfield Bridge Office Park. This white-box unit is currently in an open plan state and will have access to a communal reception area as well as a communal kitchen area and ablutions. The office building has ready to-go fibre connections as well as elevator access, making it wheelchair friendly.

Hatfield Bridge Office Park has great access from the highway, Brooklynn and Queenwood. Hatfield Bridge is located just 4 kilometres away from the University of Pretoria. Loftus Retail Park which is based just 5 kilometres from the premises offers a wide range of amenities such as Checkers, Turn and tender, JVL supplements, Seattle Coffee and much more. Hatfield Bridge is located just across from the Hatfield Gautrain Station, offering great public transport within the...