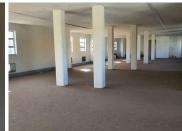

## R2,399,000

HATFIELD BRIDGE OFFICE PARK | RICHARD STREET | **HATFIELD** 

270 m²

HATFIELD BRIDGE OFFICE PARK | 270 SQUARE METER OFFICE FOR SALE | RICHARD STREET | HATFIELD | **PRETORIA** 

Hatfield Bridge Office Park is situated on 213 Richard Street, in the booming area of Hatfield, Pretoria. Hatfield is a booming commercial and residential node located near the heart of Pretoria. This second floor office space is situated within the multi-tenanted Hatfield Bridge Office Park. This white-box unit is currently in an open plan state and will have access to a communal reception area as well as a communal kitchen area and ablutions. The office building has ready to-go fibre connections as well as elevator access, making it wheelchair friendly.