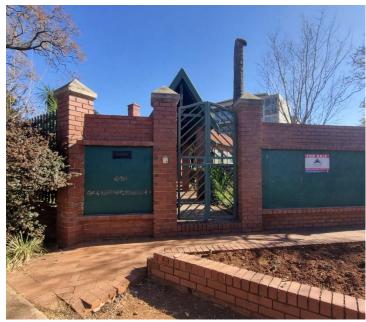

## R4,000,000

PRETORIUS STREET | HATFIELD | PRETORIA

499 m<sup>2</sup>

499 SQUARE METER OFFICE BUILDING FOR SALE | PRETORIUS STREET | HATFIELD | PRETORIA

The property is situated at the corner of Grosvenor and Pretorius street, in the thriving commercial area of Hatfield in Pretoria. The 499 square meter property is on a 1276 square meter yard, this property would be suitable for medical suites. The working space consists of a reception area, a boardroom, a server room, 7 closed offices, a dedicated kitchen and a set of ablutions. It features airconditioning to contribute to enhancing the air quality in the workplace. The working space is fitted with carpeted and tiled flooring and windows with blinds allowing natural light to brighten up the office.

The property is perfectly positioned so that it has outstanding signage possibilities and exceptional main road exposure. The property offers 6-8 shaded parking bays. The property features a beautiful, well maintained garden. The property is situated on the main road, which is also a main route for public transport such as buses and taxis, making the property easily accessible. The Hatfield Gautrain station is just a block away from the property, it...