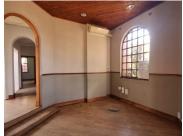

## R4,000,000

PRETORIUS STREET | HATFIELD | PRETORIA

499 m<sup>2</sup>

499 SQUARE METER OFFICE BUILDING FOR SALE | PRETORIUS STREET | HATFIELD | PRETORIA

The property is situated at the corner of Grosvenor and Pretorius street, in the thriving commercial area of Hatfield in Pretoria. The 499 square meter property is on a 1276 square meter yard, this property would be suitable for medical suites. The working space consists of a reception area, a boardroom, a server room, 7 closed offices, a dedicated kitchen and a set of ablutions. It features airconditioning to contribute to enhancing the air quality in the workplace. The working space is fitted with carpeted and tiled flooring and windows with blinds allowing natural light to brighten up the office.