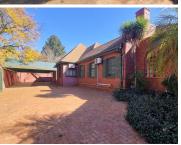

## R4,000,000

PRETORIUS STREET | HATFIELD | PRETORIA

499 m<sup>2</sup>

499 SQUARE METER OFFICE BUILDING FOR SALE | PRETORIUS STREET | HATFIELD | PRETORIA

The property is situated at the corner of Grosvenor and Pretorius street, in the thriving commercial area of Hatfield in Pretoria. The 499 square meter property is on a 1276 square meter yard, this property would be suitable for medical suites. The working space consists of a reception area, a boardroom, a server room, 7 closed offices, a dedicated kitchen and a set of ablutions. It features airconditioning to contribute to enhancing the air quality in the workplace. The working space is fitted with carpeted and tiled flooring and windows with blinds allowing natural light to brighten up the office.

The property is perfectly positioned so that it has outstanding signage possibilities and exceptional main road exposure. The property offers 6-8 shaded parking bays. The property features a beautiful, well maintained garden. The property is situated on the main road, which is also a main route for public transport such as buses and taxis, making the property easily accessible. The Hatfield Gautrain station is just a block away from the property, it...