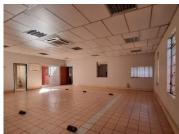

## R4,000,000

PRETORIUS STREET | HATFIELD | PRETORIA

499 m<sup>2</sup>

499 SQUARE METER OFFICE BUILDING FOR SALE | PRETORIUS STREET | HATFIELD | PRETORIA

The property is situated at the corner of Grosvenor and Pretorius street, in the thriving commercial area of Hatfield in Pretoria. The 499 square meter property is on a 1276 square meter yard, this property would be suitable for medical suites. The working space consists of a reception area, a boardroom, a server room, 7 closed offices, a dedicated kitchen and a set of ablutions. It features airconditioning to contribute to enhancing the air quality in the workplace. The working space is fitted with carpeted and tiled flooring and windows with blinds allowing natural light to brighten up the office.