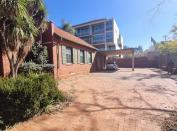

## R4,000,000

PRETORIUS STREET | HATFIELD | PRETORIA

499 m<sup>2</sup>

499 SQUARE METER OFFICE BUILDING FOR SALE | PRETORIUS STREET | HATFIELD | PRETORIA

The property is situated at the corner of Grosvenor and Pretorius street, in the thriving commercial area of Hatfield in Pretoria. The 499 square meter property is on a 1276 square meter yard, this property would be suitable for medical suites. The working space consists of a reception area, a boardroom, a server room, 7 closed offices, a dedicated kitchen and a set of ablutions. It features airconditioning to contribute to enhancing the air quality in the workplace. The working space is fitted with carpeted and tiled flooring and windows with blinds allowing natural light to brighten up the office.

The property is perfectly positioned so that it has outstanding signage possibilities and exceptional main road exposure. The property offers 6-8 shaded parking bays. The property features a beautiful, well maintained garden. The property is situated on the main road, which is also a main route for public transport such as buses and taxis, making the property easily accessible. The Hatfield Gautrain station is just a block away from the property, it...