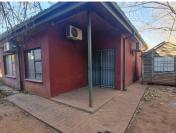

## R4,000,000

PRETORIUS STREET | HATFIELD | PRETORIA

499 m<sup>2</sup>

499 SQUARE METER OFFICE BUILDING FOR SALE | PRETORIUS STREET | HATFIELD | PRETORIA

The property is situated at the corner of Grosvenor and Pretorius street, in the thriving commercial area of Hatfield in Pretoria. The 499 square meter property is on a 1276 square meter yard, this property would be suitable for medical suites. The working space consists of a reception area, a boardroom, a server room, 7 closed offices, a dedicated kitchen and a set of ablutions. It features airconditioning to contribute to enhancing the air quality in the workplace. The working space is fitted with carpeted and tiled flooring and windows with blinds allowing natural light to brighten up the office.

The property is perfectly positioned so that it has outstanding signage possibilities and exceptional main road exposure. The property offers 6-8 shaded parking bays. The property features a beautiful, well maintained garden. The property is situated on the main road, which is also a main route for public transport such as buses and taxis, making the property easily accessible. The Hatfield Gautrain station is just a block away from the property, it...