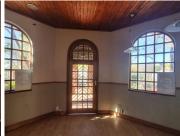

## R4,000,000

PRETORIUS STREET | HATFIELD | PRETORIA

499 m<sup>2</sup>

499 SQUARE METER OFFICE BUILDING FOR SALE | PRETORIUS STREET | HATFIELD | PRETORIA

The property is situated at the corner of Grosvenor and Pretorius street, in the thriving commercial area of Hatfield in Pretoria. The 499 square meter property is on a 1276 square meter yard, this property would be suitable for medical suites. The working space consists of a reception area, a boardroom, a server room, 7 closed offices, a dedicated kitchen and a set of ablutions. It features airconditioning to contribute to enhancing the air quality in the workplace. The working space is fitted with carpeted and tiled flooring and windows with blinds allowing natural light to brighten up the office.