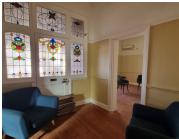

## R4,800,000

HATFIELD | PRETORIUS STREET | PRETORIA

775 m<sup>2</sup>

HATFIELD | 150 SQUARE METER OFFICE SPACE FOR SALE | PRETORIUS STREET | PRETORIA

The property is situated in Pretorius street, in the thriving commercial area of Hatfield in Pretoria. The 150 square meter property consists of a reception area, a boardroom, a server room, 2 closed offices, 4 open-plane office areas, a balcony area, a dedicated kitchen and a set of ablutions. It features air-conditioning to contribute to enhancing the air quality in the workplace. The working space is fitted with neat flooring and windows with blinds allowing natural light to brighten up the office.