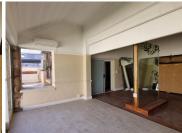

## R4,800,000

HATFIELD | PRETORIUS STREET | PRETORIA

775 m<sup>2</sup>

HATFIELD | 150 SQUARE METER OFFICE SPACE FOR SALE | PRETORIUS STREET | PRETORIA

The property is situated in Pretorius street, in the thriving commercial area of Hatfield in Pretoria. The 150 square meter property consists of a reception area, a boardroom, a server room, 2 closed offices, 4 open-plane office areas, a balcony area, a dedicated kitchen and a set of ablutions. It features air-conditioning to contribute to enhancing the air quality in the workplace. The working space is fitted with neat flooring and windows with blinds allowing natural light to brighten up the office.