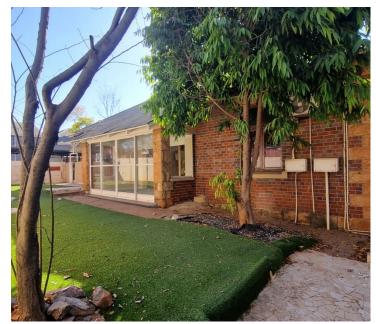

## R4,800,000

HATFIELD | PRETORIUS STREET | PRETORIA

775 m<sup>2</sup>

HATFIELD | 150 SQUARE METER OFFICE SPACE FOR SALE | PRETORIUS STREET | PRETORIA

The property is situated in Pretorius street, in the thriving commercial area of Hatfield in Pretoria. The 150 square meter property consists of a reception area, a boardroom, a server room, 2 closed offices, 4 open-plane office areas, a balcony area, a dedicated kitchen and a set of ablutions. It features air-conditioning to contribute to enhancing the air quality in the workplace. The working space is fitted with neat flooring and windows with blinds allowing natural light to brighten up the office.

The property is perfectly positioned so that it has outstanding signage possibilities and exceptional main road exposure. The property offers parking bays. The property features a beautiful, well maintained garden. The property is situated on the main road, which is also a main route for public transport such as buses and taxis, making the property easily accessible. The Hatfield Gautrain station is just a block away from the property, it also in proximity to the N4 and N1 Highway.