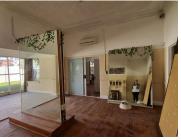

## R4,800,000

HATFIELD | PRETORIUS STREET | PRETORIA

775 m<sup>2</sup>

HATFIELD | 150 SQUARE METER OFFICE SPACE FOR SALE | PRETORIUS STREET | PRETORIA

The property is situated in Pretorius street, in the thriving commercial area of Hatfield in Pretoria. The 150 square meter property consists of a reception area, a boardroom, a server room, 2 closed offices, 4 open-plane office areas, a balcony area, a dedicated kitchen and a set of ablutions. It features air-conditioning to contribute to enhancing the air quality in the workplace. The working space is fitted with neat flooring and windows with blinds allowing natural light to brighten up the office.