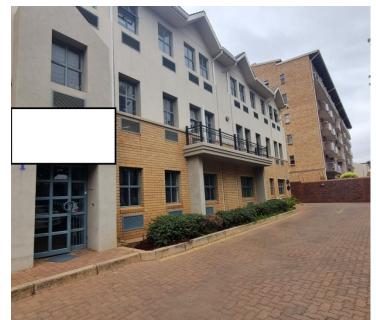

## OFFICEPLACE

## R2,500,000

PARKFIELD COURT | PARK STREET | HATFIELD

109 m<sup>2</sup>

PARKFIELD COURT | 109 SQUARE METER OFFICE SPACE FOR SALE | PARK STREET | HATFIELD

Parkfield Court Business Park is situated on 1185 Park Street, located in the thriving suburb of Hatfield, Pretoria. This facility has easy access to a network of main arterial roads and highways, making it easily accessible and offering a great travelling experience to other nodes with ample large well-established businesses surrounding the vicinity. Hatfield Mall is stationed close by hosting multiple retailers, restaurants, banking facilities and grocery stores among many others. The Gautrain station is located within walking distance of the park, offering great public transport to tenant and clients, as well as the Metro Station being within 2 blocks away.

Parkfield Court offers twenty-four-hour security, access-controlled entrance and exit points, secure tenant and clientel parking available. The business Park features neatly maintained gardens. Hatfield hosts a wide variety of amenities within the area. These amenities include The University of Pretoria, Hatfield Mall, Loftus Park, Loftus Retail Park, take-away shops and other office...