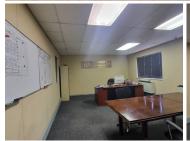

## R2,500,000

PARKFIELD COURT | PARK STREET | HATFIELD

109 m<sup>2</sup>

PARKFIELD COURT | 109 SQUARE METER OFFICE SPACE FOR SALE | PARK STREET | HATFIELD

Parkfield Court Business Park is situated on 1185 Park Street, located in the thriving suburb of Hatfield, Pretoria. This facility has easy access to a network of main arterial roads and highways, making it easily accessible and offering a great travelling experience to other nodes with ample large well-established businesses surrounding the vicinity. Hatfield Mall is stationed close by hosting multiple retailers, restaurants, banking facilities and grocery stores among many others. The Gautrain station is located within walking distance of the park, offering great public transport to tenant and clients, as well as the Metro Station being within 2 blocks away.

Sale Price R2,500,000 Ex Vat

Lease Period - Available From -

| Floor Size m <sup>2</sup> | 109        | Security         | Yes |
|---------------------------|------------|------------------|-----|
| Parking Bays              | -          | Air Conditioning | Yes |
| Title                     | -          | Generator        | -   |
| Zoning                    | Commercial | Fibre            | -   |