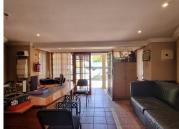

## R5,000,000

HATFIELD | PRETORIUS STREET | PRETORIA

548 m<sup>2</sup>

HATFIELD | 548 SQUARE METER OFFICE SPACE FOR SALE | PRETORIUS STREET | PRETORIA

The property is situated in Pretorius street, in the thriving commercial area of Hatfield in Pretoria. This 548 square meter property consists of a boardroom, 7-8 closed offices, a dedicated kitchen area, and 4 sets of ablutions. This unit features airconditioning to contribute to enhancing the air quality in the workplace. The working space is fitted with neat flooring and windows that allow natural light to brighten up the office.