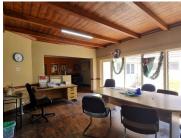

## R5,000,000

HATFIELD | PRETORIUS STREET | PRETORIA

548 m<sup>2</sup>

HATFIELD | 548 SQUARE METER OFFICE SPACE FOR SALE | PRETORIUS STREET | PRETORIA

The property is situated in Pretorius street, in the thriving commercial area of Hatfield in Pretoria. This 548 square meter property consists of a boardroom, 7-8 closed offices, a dedicated kitchen area, and 4 sets of ablutions. This unit features airconditioning to contribute to enhancing the air quality in the workplace. The working space is fitted with neat flooring and windows that allow natural light to brighten up the office.

The property is perfectly positioned so that it has outstanding signage possibilities and exceptional main road exposure. The property offers parking bays. The property features a beautiful, well maintained garden. The property is situated on the main road, which is also a main route for public transport such as buses and taxis, making the property easily accessible. The Hatfield Gautrain station is just a block away from the property, it also in proximity to the N4 and N1 Highway.