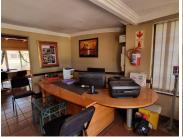

## R5,000,000

HATFIELD | PRETORIUS STREET | PRETORIA

548 m<sup>2</sup>

HATFIELD | 548 SQUARE METER OFFICE SPACE FOR SALE | PRETORIUS STREET | PRETORIA

The property is situated in Pretorius street, in the thriving commercial area of Hatfield in Pretoria. This 548 square meter property consists of a boardroom, 7-8 closed offices, a dedicated kitchen area, and 4 sets of ablutions. This unit features airconditioning to contribute to enhancing the air quality in the workplace. The working space is fitted with neat flooring and windows that allow natural light to brighten up the office.