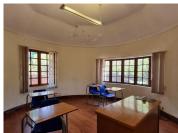

## R5,000,000

HATFIELD | PRETORIUS STREET | PRETORIA

548 m<sup>2</sup>

HATFIELD | 548 SQUARE METER OFFICE SPACE FOR SALE | PRETORIUS STREET | PRETORIA

The property is situated in Pretorius street, in the thriving commercial area of Hatfield in Pretoria. This 548 square meter property consists of a boardroom, 7-8 closed offices, a dedicated kitchen area, and 4 sets of ablutions. This unit features airconditioning to contribute to enhancing the air quality in the workplace. The working space is fitted with neat flooring and windows that allow natural light to brighten up the office.