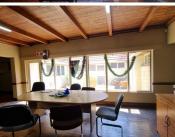

## R5,000,000

HATFIELD | PRETORIUS STREET | PRETORIA

548 m<sup>2</sup>

HATFIELD | 548 SQUARE METER OFFICE SPACE FOR SALE | PRETORIUS STREET | PRETORIA

The property is situated in Pretorius street, in the thriving commercial area of Hatfield in Pretoria. This 548 square meter property consists of a boardroom, 7-8 closed offices, a dedicated kitchen area, and 4 sets of ablutions. This unit features airconditioning to contribute to enhancing the air quality in the workplace. The working space is fitted with neat flooring and windows that allow natural light to brighten up the office.

The property is perfectly positioned so that it has outstanding signage possibilities and exceptional main road exposure. The property offers parking bays. The property features a beautiful, well maintained garden. The property is situated on the main road, which is also a main route for public transport such as buses and taxis, making the property easily accessible. The Hatfield Gautrain station is just a block away from the property, it also in proximity to the N4 and N1 Highway.