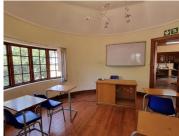

## R5,000,000

HATFIELD | PRETORIUS STREET | PRETORIA

548 m<sup>2</sup>

HATFIELD | 548 SQUARE METER OFFICE SPACE FOR SALE | PRETORIUS STREET | PRETORIA

The property is situated in Pretorius street, in the thriving commercial area of Hatfield in Pretoria. This 548 square meter property consists of a boardroom, 7-8 closed offices, a dedicated kitchen area, and 4 sets of ablutions. This unit features airconditioning to contribute to enhancing the air quality in the workplace. The working space is fitted with neat flooring and windows that allow natural light to brighten up the office.