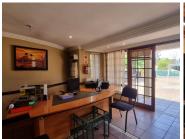

## R5,000,000

HATFIELD | PRETORIUS STREET | PRETORIA

548 m<sup>2</sup>

HATFIELD | 548 SQUARE METER OFFICE SPACE FOR SALE | PRETORIUS STREET | PRETORIA

The property is situated in Pretorius street, in the thriving commercial area of Hatfield in Pretoria. This 548 square meter property consists of a boardroom, 7-8 closed offices, a dedicated kitchen area, and 4 sets of ablutions. This unit features airconditioning to contribute to enhancing the air quality in the workplace. The working space is fitted with neat flooring and windows that allow natural light to brighten up the office.