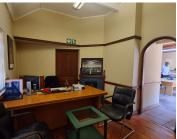

## R5,000,000

HATFIELD | PRETORIUS STREET | PRETORIA

548 m<sup>2</sup>

HATFIELD | 548 SQUARE METER OFFICE SPACE FOR SALE | PRETORIUS STREET | PRETORIA

The property is situated in Pretorius street, in the thriving commercial area of Hatfield in Pretoria. This 548 square meter property consists of a boardroom, 7-8 closed offices, a dedicated kitchen area, and 4 sets of ablutions. This unit features airconditioning to contribute to enhancing the air quality in the workplace. The working space is fitted with neat flooring and windows that allow natural light to brighten up the office.