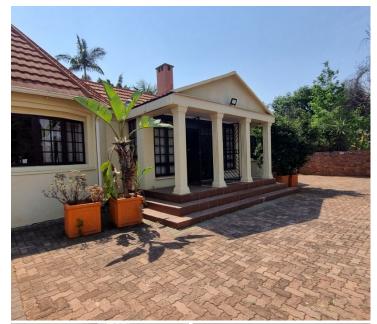

## R5,000,000

HATFIELD | PRETORIUS STREET | PRETORIA

548 m<sup>2</sup>

HATFIELD | 548 SQUARE METER OFFICE SPACE FOR SALE | PRETORIUS STREET | PRETORIA

The property is situated in Pretorius street, in the thriving commercial area of Hatfield in Pretoria. This 548 square meter property consists of a boardroom, 7-8 closed offices, a dedicated kitchen area, and 4 sets of ablutions. This unit features airconditioning to contribute to enhancing the air quality in the workplace. The working space is fitted with neat flooring and windows that allow natural light to brighten up the office.

The property is perfectly positioned so that it has outstanding signage possibilities and exceptional main road exposure. The property offers parking bays. The property features a beautiful, well maintained garden. The property is situated on the main road, which is also a main route for public transport such as buses and taxis, making the property easily accessible. The Hatfield Gautrain station is just a block away from the property, it also in proximity to the N4 and N1 Highway.