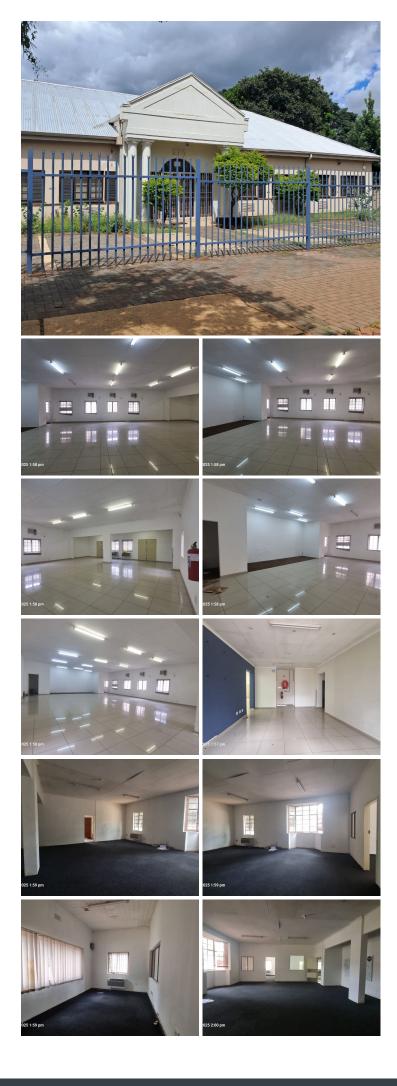

## 🖌 424 m²

HATFIELD | 424 SQUARE METER OFFICE SPACE FOR SALE | FESTIVAL STREET | PRETORIA

This neat freestanding unit is based in the well-developed Hatfield area that offers high exposure opportunities as well as a plethora of amenities. The premises is surrounded by multiple large attractions such as Hatfield Mall, Hatfield Plaza, University of Pretoria, several take-away shops and the Hatfield Gautrain Station which offers good public transport within the area. The premises has easy access to a network of highways and main arterial roads.

This neat office comprises out of an open-plan office area, closed offices, a boardroom, dedicated kitchen area, and sets of ablutions. This neat unit features air-conditioning, and windows that allow natural light to pull through. This unit is secured with electric fencing and has outstanding signage possibilities and exceptional main road exposure.