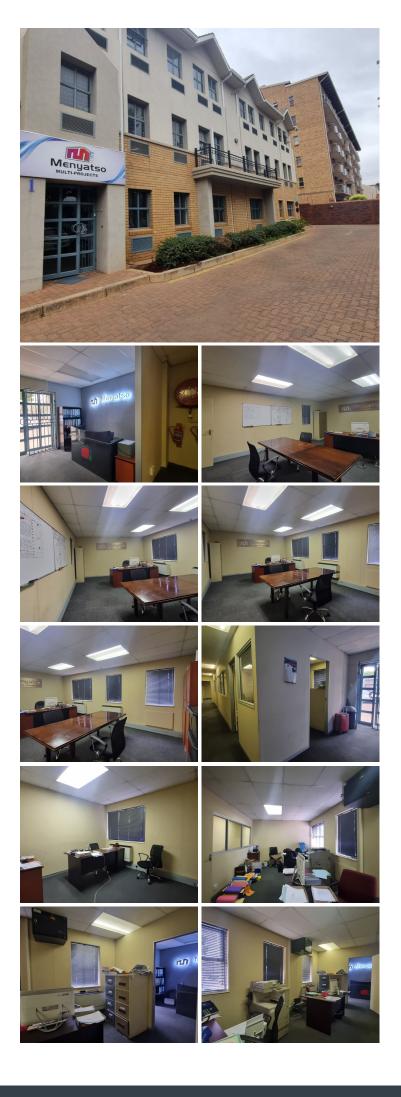

## 🐔 109 m²

PARKFIELD COURT | 109 SQUARE METER OFFICE FOR SALE | PARK STREET | HATFIELD

Parkfield Court Business Park is situated on 1185 Park Street, located in the thriving suburb of Hatfield, Pretoria. This facility has easy access to a network of main arterial roads and highways, making it easily accessible and offering a great travelling experience to other nodes with ample large well-established businesses surrounding the vicinity. Hatfield Mall is stationed close by hosting multiple retailers, restaurants, banking facilities and grocery stores among many others. The Gautrain station is located within walking distance of the park, offering great public transport to tenant and clients, as well as the Metro Station being within 2 blocks away.

Parkfield Court offers twenty-four-hour security, access-controlled entrance and exit points, secure tenant and clientel parking available. The business Park features neatly maintained gardens. Hatfield hosts a wide variety of amenities within the area. These amenities include The University of Pretoria, Hatfield Mall, Loftus Park, Loftus Retail Park, take-away shops and other office buildings that...

| Sale Price     | R2,200,000 Ex Vat |
|----------------|-------------------|
| Lease Period   | 36 months         |
| Available From | Immediately       |

| Floor Size m <sup>2</sup> | 109        | Security         | Yes |
|---------------------------|------------|------------------|-----|
| Parking Bays              | -          | Air Conditioning | Yes |
| Title                     | -          | Generator        | -   |
| Zoning                    | Commercial | Fibre            | -   |