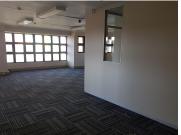

The building has been recently renovated. This includes the side of the building, communal areas, floor one and floor three. This offices/ floors consist of large open plan areas that can accommodate partitioning and dry walling, balconies, kitchen areas and ablution facilities. The office floors feature neat carpet flooring, air conditioning and large windows that allows for natural lighting.