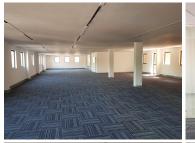

The building has been recently renovated. This includes the side of the building, communal areas, floor one and floor three. This offices/ floors consist of large open plan areas that can accommodate partitioning and dry walling, balconies, kitchen areas and ablution facilities. The office floors feature neat carpet flooring, air conditioning and large windows that allows for natural lighting.