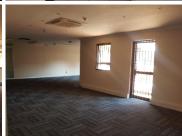

The building has been recently renovated. This includes the side of the building, communal areas, floor one and floor three. This offices/ floors consist of large open plan areas that can accommodate partitioning and dry walling, balconies, kitchen areas and ablution facilities. The office floors feature neat carpet flooring, air conditioning and large windows that allows for natural lighting.