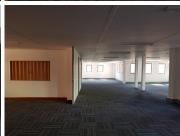

The building has been recently renovated. This includes the side of the building, communal areas, floor one and floor three. This offices/ floors consist of large open plan areas that can accommodate partitioning and dry walling, balconies, kitchen areas and ablution facilities. The office floors feature neat carpet flooring, air conditioning and large windows that allows for natural lighting.