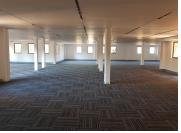

The building has been recently renovated. This includes the side of the building, communal areas, floor one and floor three. This offices/ floors consist of large open plan areas that can accommodate partitioning and dry walling, balconies, kitchen areas and ablution facilities. The office floors feature neat carpet flooring, air conditioning and large windows that allows for natural lighting.