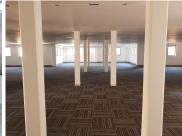

The building has been recently renovated. This includes the side of the building, communal areas, floor one and floor three. This offices/ floors consist of large open plan areas that can accommodate partitioning and dry walling, balconies, kitchen areas and ablution facilities. The office floors feature neat carpet flooring, air conditioning and large windows that allows for natural lighting.