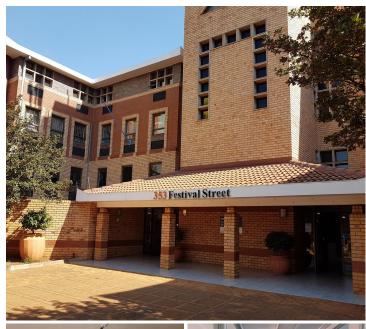

## R50,000,000

OFFICE BUILDING SITUATED IN THE HEART OF HATFIELD FOR SALE

5400 m<sup>2</sup>

This property is ideally situated in the Hatfield area. This is a great opportunity for a company or person looking for an investment. The building has three tenants currently occupying 3600sqm which can be seen as a good investment opportunity. There is 1800sqm unoccupied office space that can be occupied by the investor or company interested in the property.

The building and office space has been well maintained and features an elevator and ample parking available for tenants. It is within walking distance of Hatfield Mall and the Gautrain Station which offers great public transport. Hatfield Mall offers a wide variety of retail shops, restaurants and fast food establishments. This includes Pick n Pay, McDonald's and Burger King.