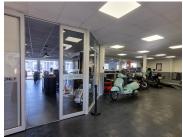

## R13,000,000

JAN SHOBA STREET | HATFIELD | PRETORIA

600 m<sup>2</sup>

 $600~{\rm SQM}$  COMMERCIAL BUILDING FOR SALE | JAN SHOBA STREET | HATFIELD | PRETORIA

Situated in a well-established business hub of Hatfield, you will find a prime commercial property based at 409 Jan Shoba Street, in the Pretoriua area. This facility comprises out of an 600 square meter building. The showroom space with a glass front consists of a reception area, 3 closed office components with a kitchen and 2 sets of ablutions. It features air-conditioning to contribute to enhancing the air quality in the workplace. The working space is fitted with tiled and laminated flooring and windows with blinds allowing natural light to brighten up the working space.