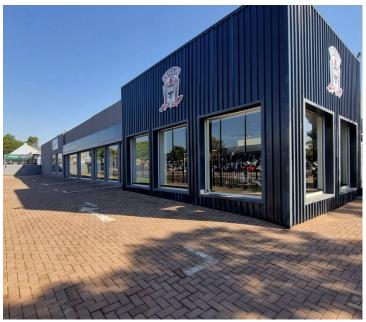

## R13,000,000

JAN SHOBA STREET | HATFIELD | PRETORIA

600 m<sup>2</sup>

 $600~{\rm SQM}$  COMMERCIAL BUILDING FOR SALE | JAN SHOBA STREET | HATFIELD | PRETORIA

Situated in a well-established business hub of Hatfield, you will find a prime commercial property based at 409 Jan Shoba Street, in the Pretoriua area. This facility comprises out of an 600 square meter building. The showroom space with a glass front consists of a reception area, 3 closed office components with a kitchen and 2 sets of ablutions. It features air-conditioning to contribute to enhancing the air quality in the workplace. The working space is fitted with tiled and laminated flooring and windows with blinds allowing natural light to brighten up the working space.

This property is ideally located with excellent main road exposure, close to the Gautrain station, University of Pretoria and High Performance Centre. It also has great highway access to the N4 as well as easy access to Brooklyn, Queenswood and CBD. The property is perfectly positioned so that it has outstanding signage possibilities and exceptional main road exposure, which is a cost-effective approach to communicate your brand's personality and identity to the public.