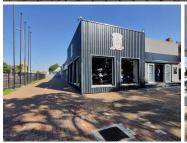

## R13,000,000

JAN SHOBA STREET | HATFIELD | PRETORIA

600 m<sup>2</sup>

 $600~{\rm SQM}$  COMMERCIAL BUILDING FOR SALE | JAN SHOBA STREET | HATFIELD | PRETORIA

Situated in a well-established business hub of Hatfield, you will find a prime commercial property based at 409 Jan Shoba Street, in the Pretoriua area. This facility comprises out of an 600 square meter building. The showroom space with a glass front consists of a reception area, 3 closed office components with a kitchen and 2 sets of ablutions. It features air-conditioning to contribute to enhancing the air quality in the workplace. The working space is fitted with tiled and laminated flooring and windows with blinds allowing natural light to brighten up the working space.

This property is ideally located with excellent main road exposure, close to the Gautrain station, University of Pretoria and High Performance Centre. It also has great highway access to the N4 as well as easy access to Brooklyn, Queenswood and CBD. The property is perfectly positioned so that it has outstanding signage possibilities and exceptional main road exposure, which is a cost-effective approach to communicate your brand's personality and identity to the public.