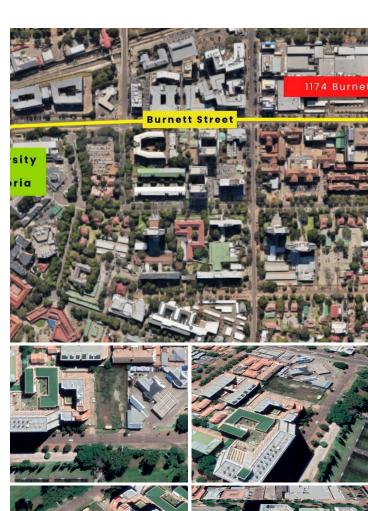

## POA

VACANT LAND FOR SALE HATFIELD

0 m<sup>2</sup>

2,552 SQUARE METER VACANT LAND ZONED FOR STUDENT ACCOMMODATION OFFERING AN IDEAL INVESMENT OPPORTUNITY WITHIN HATFIELD

Hatfield is a thriving commercial node hosting a multitude of educational facilitators, amenities and commodities throughout the area. This 2,552 square meter vacant land is ideally situated on Burnett Street located within Hatfield, Pretoria. The vacant land has been zoned for student accommodation and has been partly maintained. The stand has good topography along with easy accessibility within this high foot traffic area. This stand offers an exceptional development opportunity within the booming Hatfield area as it is based within walking distance of most educational facilitators, amenities and commodities hosted throughout the area. Students will have exceptionally easy access to the University of Pretoria along with several other educational facilitators hosted within the area. Students will also have easy access to public transport provided by several bus stops and the Hatfield Gautrain Station located within walking distance of the stand.