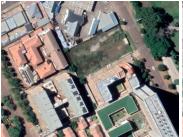

## POA

VACANT LAND FOR SALE HATFIELD

0 m<sup>2</sup>

2,552 SQUARE METER VACANT LAND ZONED FOR STUDENT ACCOMMODATION OFFERING AN IDEAL INVESMENT OPPORTUNITY WITHIN HATFIELD

Hatfield is a thriving commercial node hosting a multitude of educational facilitators, amenities and commodities throughout the area. This 2,552 square meter vacant land is ideally situated on Burnett Street located within Hatfield, Pretoria. The vacant land has been zoned for student accommodation and has been partly maintained. The stand has good topography along with easy accessibility within this high foot traffic area. This stand offers an exceptional development opportunity within the booming Hatfield area as it is based within walking distance of most educational facilitators, amenities and commodities hosted throughout the area. Students will have exceptionally easy access to the University of Pretoria along with several other educational facilitators hosted within the area. Students will also have easy access to public transport provided by several bus stops and the Hatfield Gautrain Station located within walking distance of the stand.