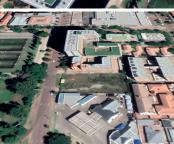

## POA

VACANT LAND FOR SALE HATFIELD

0 m<sup>2</sup>

2,552 SQUARE METER VACANT LAND ZONED FOR STUDENT ACCOMMODATION OFFERING AN IDEAL INVESMENT OPPORTUNITY WITHIN HATFIELD

Hatfield is a thriving commercial node hosting a multitude of educational facilitators, amenities and commodities throughout the area. This 2,552 square meter vacant land is ideally situated on Burnett Street located within Hatfield, Pretoria. The vacant land has been zoned for student accommodation and has been partly maintained. The stand has good topography along with easy accessibility within this high foot traffic area. This stand offers an exceptional development opportunity within the booming Hatfield area as it is based within walking distance of most educational facilitators, amenities and commodities hosted throughout the area. Students will have exceptionally easy access to the University of Pretoria along with several other educational facilitators hosted within the area. Students will also have easy access to public transport provided by several bus stops and the Hatfield Gautrain Station located within walking distance of the stand.