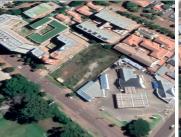

## POA

VACANT LAND FOR SALE HATFIELD

0 m<sup>2</sup>

2,552 SQUARE METER VACANT LAND ZONED FOR STUDENT ACCOMMODATION OFFERING AN IDEAL INVESMENT OPPORTUNITY WITHIN HATFIELD

Hatfield is a thriving commercial node hosting a multitude of educational facilitators, amenities and commodities throughout the area. This 2,552 square meter vacant land is ideally situated on Burnett Street located within Hatfield, Pretoria. The vacant land has been zoned for student accommodation and has been partly maintained. The stand has good topography along with easy accessibility within this high foot traffic area. This stand offers an exceptional development opportunity within the booming Hatfield area as it is based within walking distance of most educational facilitators, amenities and commodities hosted throughout the area. Students will have exceptionally easy access to the University of Pretoria along with several other educational facilitators hosted within the area. Students will also have easy access to public transport provided by several bus stops and the Hatfield Gautrain Station located within walking distance of the stand.