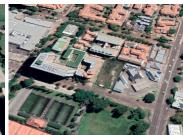

## POA

VACANT LAND FOR SALE HATFIELD

0 m<sup>2</sup>

2,552 SQUARE METER VACANT LAND ZONED FOR STUDENT ACCOMMODATION OFFERING AN IDEAL INVESMENT OPPORTUNITY WITHIN HATFIELD

Hatfield is a thriving commercial node hosting a multitude of educational facilitators, amenities and commodities throughout the area. This 2,552 square meter vacant land is ideally situated on Burnett Street located within Hatfield, Pretoria. The vacant land has been zoned for student accommodation and has been partly maintained. The stand has good topography along with easy accessibility within this high foot traffic area. This stand offers an exceptional development opportunity within the booming Hatfield area as it is based within walking distance of most educational facilitators, amenities and commodities hosted throughout the area. Students will have exceptionally easy access to the University of Pretoria along with several other educational facilitators hosted within the area. Students will also have easy access to public transport provided by several bus stops and the Hatfield Gautrain Station located within walking distance of the stand.