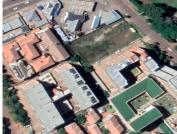

## POA

VACANT LAND FOR SALE HATFIELD

0 m<sup>2</sup>

2,552 SQUARE METER VACANT LAND ZONED FOR STUDENT ACCOMMODATION OFFERING AN IDEAL INVESMENT OPPORTUNITY WITHIN HATFIELD

Hatfield is a thriving commercial node hosting a multitude of educational facilitators, amenities and commodities throughout the area. This 2,552 square meter vacant land is ideally situated on Burnett Street located within Hatfield, Pretoria. The vacant land has been zoned for student accommodation and has been partly maintained. The stand has good topography along with easy accessibility within this high foot traffic area. This stand offers an exceptional development opportunity within the booming Hatfield area as it is based within walking distance of most educational facilitators, amenities and commodities hosted throughout the area. Students will have exceptionally easy access to the University of Pretoria along with several other educational facilitators hosted within the area. Students will also have easy access to public transport provided by several bus stops and the Hatfield Gautrain Station located within walking distance of the stand.