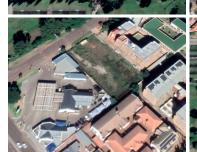

## POA

VACANT LAND FOR SALE HATFIELD

0 m<sup>2</sup>

2,552 SQUARE METER VACANT LAND ZONED FOR STUDENT ACCOMMODATION OFFERING AN IDEAL INVESMENT OPPORTUNITY WITHIN HATFIELD

Hatfield is a thriving commercial node hosting a multitude of educational facilitators, amenities and commodities throughout the area. This 2,552 square meter vacant land is ideally situated on Burnett Street located within Hatfield, Pretoria. The vacant land has been zoned for student accommodation and has been partly maintained. The stand has good topography along with easy accessibility within this high foot traffic area. This stand offers an exceptional development opportunity within the booming Hatfield area as it is based within walking distance of most educational facilitators, amenities and commodities hosted throughout the area. Students will have exceptionally easy access to the University of Pretoria along with several other educational facilitators hosted within the area. Students will also have easy access to public transport provided by several bus stops and the Hatfield Gautrain Station located within walking distance of the stand.