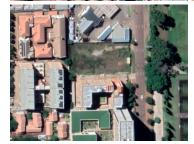

## POA

VACANT LAND FOR SALE HATFIELD

0 m<sup>2</sup>

2,552 SQUARE METER VACANT LAND ZONED FOR STUDENT ACCOMMODATION OFFERING AN IDEAL INVESMENT OPPORTUNITY WITHIN HATFIELD

Hatfield is a thriving commercial node hosting a multitude of educational facilitators, amenities and commodities throughout the area. This 2,552 square meter vacant land is ideally situated on Burnett Street located within Hatfield, Pretoria. The vacant land has been zoned for student accommodation and has been partly maintained. The stand has good topography along with easy accessibility within this high foot traffic area. This stand offers an exceptional development opportunity within the booming Hatfield area as it is based within walking distance of most educational facilitators, amenities and commodities hosted throughout the area. Students will have exceptionally easy access to the University of Pretoria along with several other educational facilitators hosted within the area. Students will also have easy access to public transport provided by several bus stops and the Hatfield Gautrain Station located within walking distance of the stand.